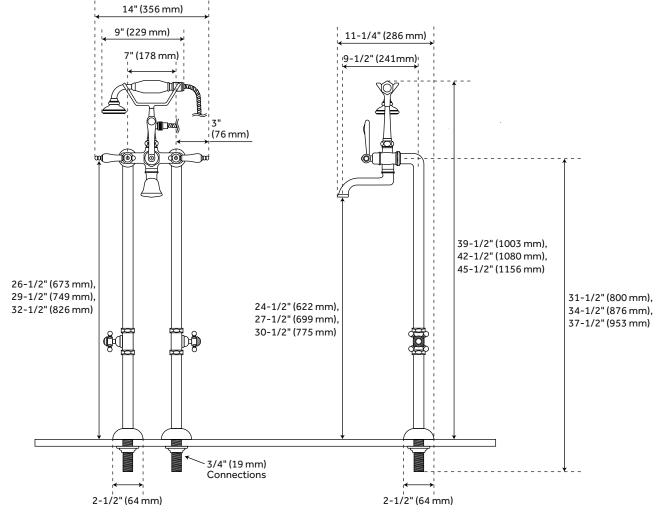

## TELEPHONE TUB FAUCET, SUPPLIES & VALVES - LEVER HANDLES SKU: 926854

Underfloor access is required for proper installation. Installation on a concrete slab will require cutting and concrete removal.

## FEATURES

Installation Type: Freestanding Faucet Centers: 7" Handle Type: Lever Features: Hand Shower Included Length: 14" Width: 11-1/4" Depth: 10-3/4" Spout Reach: 9-1/2" Spout Width: 2" Hot and Cold Indicators: Yes Base Plate Length: 2-1/2" Base Plate Width: 2-1/2" Ceramic Disc Cartridges: Yes Water Connection Included: Yes Water Supplies Included: Yes Diverter Included: Yes Shut-off Valves Included: Yes Hand Shower Hose Length: 60"

All product dimensions are nominal.