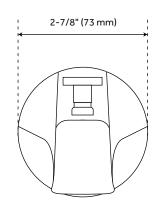

#### CONTENTS

| SHOWER VALVE     | <br>PAGE 2 |
|------------------|------------|
| WALL SHOWER HEAD | <br>PAGE 3 |
| TUB SPOUT        | <br>PAGE 4 |

All dimensions and specifications are nominal and may vary. Use actual products for accuracy in critical situations.

REVISED 09/03/2019

SHOWER VALVE SKU: 909033

WALL-MOUNT SHOWER HEAD SKU: 909033

TUB SPOUT SKU: 909033