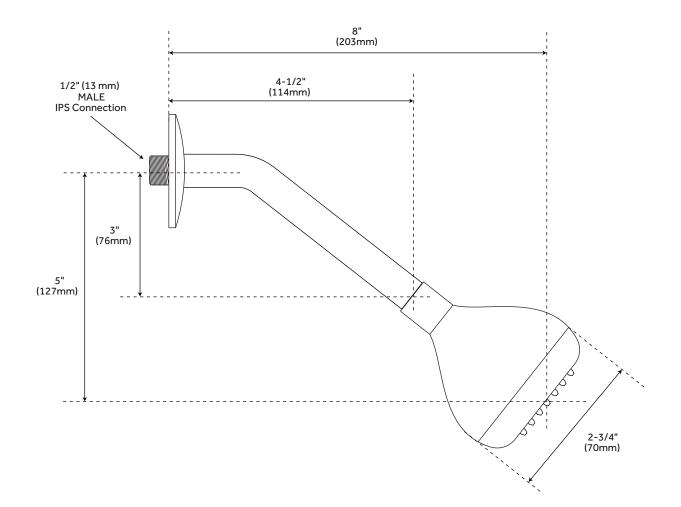

#### CONTENTS

| SHOWER VALVE     | <br>PAGE 2 |
|------------------|------------|
| WALL SHOWER HEAD | <br>PAGE 3 |
| TUB SPOUT        | <br>PAGE 4 |

All dimensions and specifications are nominal and may vary. Use actual products for accuracy in critical situations.

REVISED 09/03/2019

SHOWER VALVE SKU: 909033

WALL-MOUNT SHOWER HEAD SKU: 909033

TUB SPOUT SKU: 909033