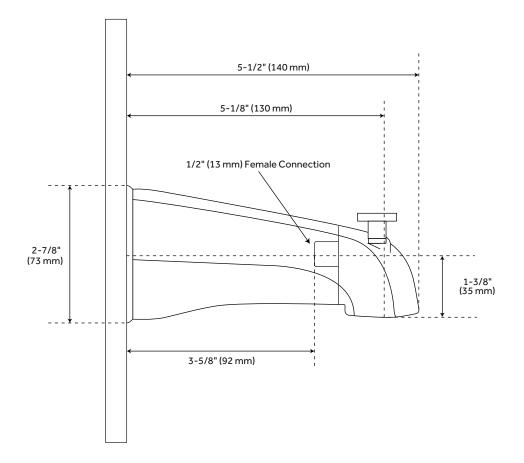

REVISED 09/03/2019

SHOWER VALVE SKU: 909033

WALL-MOUNT SHOWER HEAD SKU: 909033

TUB SPOUT SKU: 909033