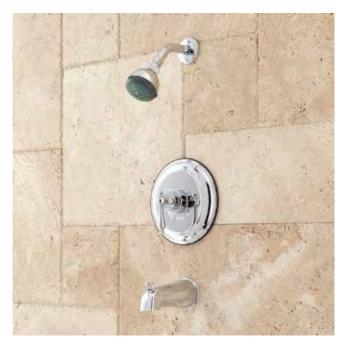

### PRESSURE BALANCE TUB AND SHOWER SET WITH LEVER HANDLE SKU: 909033

### FEATURES

Material: Brass Handle Type: Lever Features: Pressure-Balanced, Tub Spout Included Assembly Required: No Installation Type: Wall Mount Shower Head Installation Type: Wall Shower Head Diameter: 2-3/4" Valve Trim Diameter: 7-5/8"