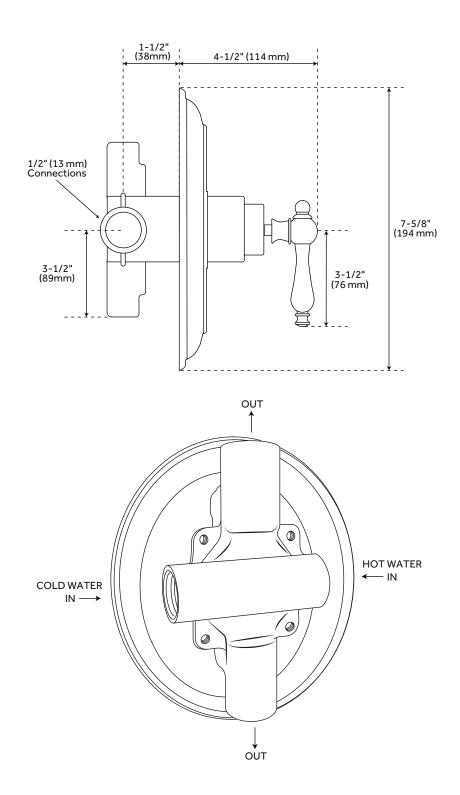

#### CONTENTS

| SHOWER VALVE     | <br>PAGE 2 |
|------------------|------------|
| WALL SHOWER HEAD | <br>PAGE 3 |
| TUB SPOUT        | <br>PAGE 4 |

All dimensions and specifications are nominal and may vary. Use actual products for accuracy in critical situations.

REVISED 09/03/2019

SHOWER VALVE SKU: 909033

WALL-MOUNT SHOWER HEAD SKU: 909033

TUB SPOUT SKU: 909033