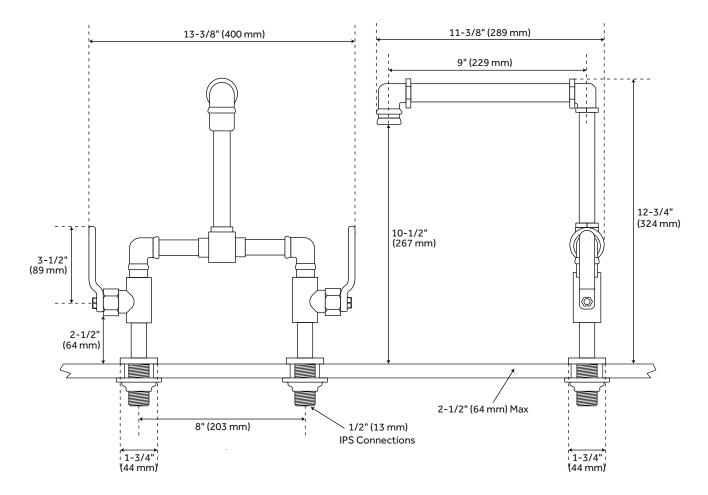

## FEATURES

Installation Type: Bridge Faucet Holes: 2 Max. Countertop Thickness: 2-1/2" Faucet Centers: 8" Handle Type: Lever Faucet Material: Brass Length: 13-3/8" Width: 11-3/8" Height: 12-3/4" Height To Spout: 10-1/2" Spout Reach: 9" Swivel Spout: Yes Base Plate Length: 1-3/4" Base Plate Width: 1-3/4" Handle Length: 3-1/2" Height to Bottom of Handle: 2-1/2" Ceramic Disc Cartridges: Yes Hot and Cold Indicators: No IPS: 1/2" Drain Included: No