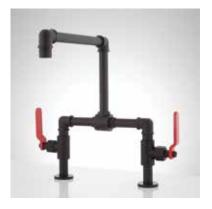

## EDISON

## BRIDGE KITCHEN FAUCET WITH LEVER HANDLES

SKU: 943006

## FEATURES

Installation Type: Bridge Faucet Holes: 2 Max. Countertop Thickness: 2-1/2" Faucet Centers: 8" Handle Type: Lever Faucet Material: Brass Length: 13-3/8" Width: 11-3/8" Height: 12-3/4" Height To Spout: 10-1/2" Spout Reach: 9" Swivel Spout: Yes Base Plate Length: 1-3/4" Base Plate Width: 1-3/4" Handle Length: 3-1/2" Height to Bottom of Handle: 2-1/2" Ceramic Disc Cartridges: Yes Hot and Cold Indicators: No IPS: 1/2" Drain Included: No