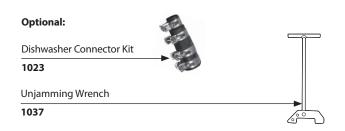

oser with plunger air switch.
  - Perfect application for island countertops or where electrical switch is unavailable.
  - No wiring connections or code restrictions.

| Air Switch Base Unit                         |             |
|----------------------------------------------|-------------|
| Air Switch Remote Controller                 | ARC-4200    |
| Additional Air Switch Button Finish Options: |             |
| Chrome                                       | AS-4201-CH  |
| Satin Nickel                                 | AS-4201-SN  |
| Polished Brass                               | AS-4201-BR  |
| White                                        | AS-4201-WH  |
| Almond                                       | AS-4201-AL  |
| Biscuit                                      | AS-4201-BIS |



EXP11972 500002503

03/11/2016