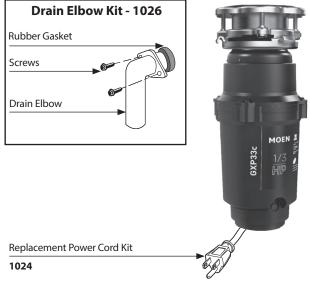

# MOEN





## **Illustrated Parts**

### **Garbage Disposals**

MODEL

GXP33c

#### **Other Available Accessories**

#### Air Switch Remote Controller

- Installs into existing sink hole to operate disposer with plunger air switch.
  - Perfect application for island countertops or where electrical switch is unavailable.
  - No wiring connections or code restrictions.

| Air Switch Base Unit                         |             |
|----------------------------------------------|-------------|
| Air Switch Remote Controller                 | ARC-4200    |
| Additional Air Switch Button Finish Options: |             |
| Chrome                                       | AS-4201-CH  |
| Satin Nickel                                 | AS-4201-SN  |
| Polished Brass                               | AS-4201-BR