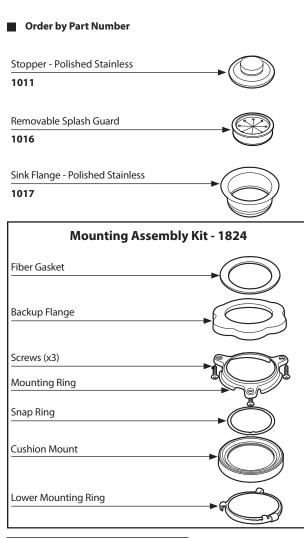

# MOEN





## **Illustrated Parts**

### **Garbage Disposals**

MODEL

GXP33c

#### **Other Available Accessories**

#### Air Switch Remote Controller

- Installs into existing sink hole to operate disposer with plunger air switch.
  - Perfect application for island countertops or where electrical switch is unavailable.
  - No wiring connections or code restrictions.

| Air Switch Base Unit                         |             |
|----------------------------------------------|-------------|
| Air Switch Remote Controller                 | ARC-4200    |
| Additional Air Switch Button Finish Options: |             |
| Chrome                                       | AS-4201-CH  |
| Satin Nickel                                 | AS-4201-SN  |
| Polished Brass                               | AS-4201-B