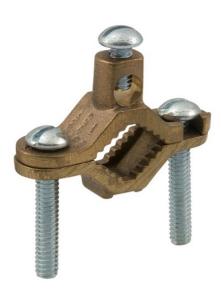

## **BGC GRD ROD CLAMP CAST**

- UL Listed and CSA Certified.
- Supplied
- Type BGC-1DB, BGC-2DB supplied with bronze hardware.
- DB Type Suitable for direct burial in earth or concrete.
- DB type tested to UL467.
- Type DCGC is manufactured from die cast zinc alloy.
- DCGC-1 is supplied with zinc plated steel hardware.
- Type BGC-A can be used for bare or armored cable.
- BGC-1, BGC-2, BGC-1-DB, BGC-2-DB and BGC-1A are CSA Listed.
- For Copper Conductor only.
- UL File E158587

| Item ID | Figure Number | Pipe Size   | Ground Conductor Range | Conduit Hub Size | Standard Package Quantity | NAED/UPC Number |
|---------|---------------|-------------|------------------------|------------------|---------------------------|-----------------|
| BGC-1   | 1             | 1/2, 3/4, 1 | 2-10 AWG               |                  | 25                        | 0783669009866   |