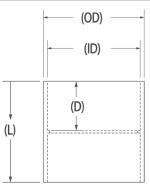

## **Coupling with Center Stop - Molded** DB60

| Part<br>Number | Trade<br>Size | Carton<br>Qty. | "OD"  | "ID"  | "D"   | "Ľ"   |
|----------------|---------------|----------------|-------|-------|-------|-------|
| 6121636        | 2             | 50             | 2.500 | 2.375 | 1.125 | 2.500 |
| 6121637        | 3             | 25             | 3.875 | 3.500 | 1.625 | 3.360 |
| 6121638        | 4             | 20             | 4.875 | 4.500 | 2.375 | 4.875 |
| 6121639        | 5             | 8              | 6.000 | 5.580 | 2.500 | 5.375 |
| 6121640        | 6             | 8              | 7.000 | 6.650 | 2.125 | 4.500 |

Dimensions are nominal

DB60 Center Stop Couplings are used to join lengths of conduit/pipe together with two solvent weld socket ends.

- For use with all EB and DB conduit
- Center stop to help determine proper depth of connection
- Made from durable corrosion resistant PVC DB60 material
- Made in USA