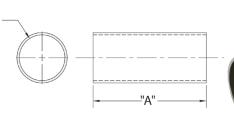

## ongline Couplings

DB60 Longline Coupling with No Center Stop - Fabricated

"DIA"

| Part<br>Number | Trade<br>Size | Carton<br>Qty. | "DIA" | "A"   |  |
|----------------|---------------|----------------|-------|-------|--|
| 6121622        | 1-1/2         | 30             | 1.921 | 5.00  |  |
| 6121623        | 2             | 20             | 2.400 | 6.00  |  |
| 6121625        | 3             | 25             | 3.538 | 6.00  |  |
| 6121626        | 4             | 15             | 4.544 | 6.75  |  |
| 6121627        | 5             | 8              | 5.614 | 7.00  |  |
| 6121635        | 6             | 4              | 6.687 | 10.00 |  |

Dimensions are nominal

A DB60 Long Line Coupling without Center Stop is used to repair or join lengths of conduit/pipe together with two solvent weld socket ends.

- · For use with all EB and DB conduit
- No Center Stop for easy repair of broken or damaged conduit
- Made from durable corrosion resistant PVC DB60 material
- Made in USA