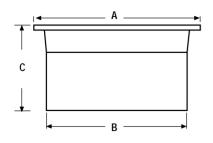

| Floor Sin | ks (fits inside fitting)                        | Cube | Pack | Carton Wt. | A   | В                 | C  |
|-----------|-------------------------------------------------|------|------|------------|-----|-------------------|----|
| PF42855   | 2" PVC Floor Sink                               | .750 | 1    | 4.6        | 12" | Inside 2" fitting | 8" |
| PF42856   | 3" PVC Floor Sink                               | .750 | 1    | 4.8        | 12" | Inside 3" fitting | 8" |
| PF42857   | 4" PVC Floor Sink                               | .750 | 1    | 5          | 12" | Inside 4" fitting | 8" |
| PF42894   | 5¼" x 5¼" Aluminum Grate                        | .001 | 1    | 1          |     |                   |    |
| PF42895   | Half Top Grate for Floor Sink 9" x 9"           | .052 | 1    | 1.7        |     |                   |    |
| PF42896   | Three-Quarters Top Grate for Floor Sink 9" x 9" | .052 | 1    | 2          |     |                   |    |
| PF42858   | Full Top Grate for Floor Sink 9" x 9"           | .052 | 1    | 2          |     |                   |    |