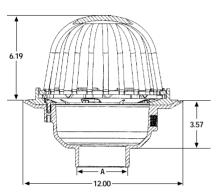

## Roof Drains (fits over pipe)

| Roof Drai | ins (fits over pipe)                  | Cube | Pack | Carton Wt. | A       |
|-----------|---------------------------------------|------|------|------------|---------|
| PF42850   | 3" PVC Roof Drain with Cast-Iron Dome | .375 | 1    | 8          | Over 3" |
| PF42910   | 3" ABS Roof Drain with Cast-Iron Dome | .375 | 1    | 8          | Over 3" |
| PF42851   | 4" PVC Roof Drain with Cast-Iron Dome | .521 | 1    | 8          | Over 4" |
| PF42911   | 4" ABS Roof Drain with Cast-Iron Dome | .521 | 1    | 8          | Over 4" |
| PF42870   | 3" PVC Roof Drain with Plastic Dome   | .545 | 1    | 4          | Over 3" |
| PF42912   | 3" ABS Roof Drain with Plastic Dome   | .545 | 1    | 4          | Over 3" |
| PF42871   | 4" PVC Roof Drain with Plastic Dome   | .545 | 1    | 4          | Over 4" |
| PF42913   | 4" ABS Roof Drain with Plastic Dome   | .545 | 1    | 4          | Over 4" |
| PF42859   | Underdeck Clamp Kit                   | .038 | 1    | 1.2        |         |