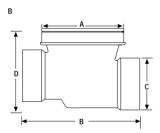

| Backwate | er Valves (fits over pipe) | Cube  | Pack | Carton Wt. | Α    | В      | C       | D    |
|----------|----------------------------|-------|------|------------|------|--------|---------|------|
| PF42852  | 3" PVC Backwater Valve     | .440  | 4    | 10         | 6"   | 7.5"   | Over 3" | 6"   |
| PF42915  | 3" ABS Backwater Valve     | .440  | 4    | 10         | 6"   | 7.5"   | Over 3" | 6"   |
| PF42853  | 4" PVC Backwater Valve     | .466  | 2    | 10         | 7.5" | 11.25" | Over 4" | 7.5" |
| PF42916  | 4" ABS Backwater Valve     | .466  | 2    | 10         | 7.5" | 11.25" | Over 4" | 7.5" |
| PF42854  | 6" PVC Backwater Valve     | 1.238 | 1    | 11         | 10"  | 15.25" | Over 6" | 10"  |
| PF42917  | 6" ABS Backwater Valve     | 1.238 | 1    | 11         | 10"  | 15.25" | Over 6" | 10"  |

| PF42920 (1½" or 2") 6" x 6" ABS Bell Trap .670 10 22 6" Over 1.5" Inside 2" 2.3                                                                                                                                                                                                                                                                                                                                                                                                                                                                                                                                                                                                                                                                                                                                                                                                                                                                                                                                                                                                                                                                                                                                                                                                                                                                                                                                                                                                                                                                                                                                                                                                                                                                                                                                                                                                                                                                                                                                                                                                                                                | Bell Trap | Drains (Fits in or over pipe)     | Cube | Pack | Carton Wt. | Α  | В         | C         | D     |
|--------------------------------------------------------------------------------------------------------------------------------------------------------------------------------------------------------------------------------------------------------------------------------------------------------------------------------------------------------------------------------------------------------------------------------------------------------------------------------------------------------------------------------------------------------------------------------------------------------------------------------------------------------------------------------------------------------------------------------------------------------------------------------------------------------------------------------------------------------------------------------------------------------------------------------------------------------------------------------------------------------------------------------------------------------------------------------------------------------------------------------------------------------------------------------------------------------------------------------------------------------------------------------------------------------------------------------------------------------------------------------------------------------------------------------------------------------------------------------------------------------------------------------------------------------------------------------------------------------------------------------------------------------------------------------------------------------------------------------------------------------------------------------------------------------------------------------------------------------------------------------------------------------------------------------------------------------------------------------------------------------------------------------------------------------------------------------------------------------------------------------|-----------|-----------------------------------|------|------|------------|----|-----------|-----------|-------|
| The state of the s | PF42863   | (1½" or 2") 6" x 6" PVC Bell Trap | .670 | 10   | 22         | 6" | Over 1.5" | Inside 2" | 2.5"  |
| PF42862 (3" or 4") 9" x 9" PVC Bell Tran 480 4 18 9" over 3" Inside 4" 3.7                                                                                                                                                                                                                                                                                                                                                                                                                                                                                                                                                                                                                                                                                                                                                                                                                                                                                                                                                                                                                                                                                                                                                                                                                                                                                                                                                                                                                                                                                                                                                                                                                                                                                                                                                                                                                                                                                                                                                                                                                                                     | PF42920   | (1½" or 2") 6" x 6" ABS Bell Trap | .670 | 10   | 22         | 6" | Over 1.5" | Inside 2" | 2.5"  |
| 111 11 11 11 11 11 11 11 11 11 11 11 11                                                                                                                                                                                                                                                                                                                                                                                                                                                                                                                                                                                                                                                                                                                                                                                                                                                                                                                                                                                                                                                                                                                                                                                                                                                                                                                                                                                                                                                                                                                                                                                                                                                                                                                                                                                                                                                                                                                                                                                                                                                                                        | PF42862   | (3" or 4") 9" x 9" PVC Bell Trap  | .480 | 4    | 18         | 9" | Over 3"   | Inside 4" | 3.75" |
| PF42919 (3" or 4") 9" x 9" ABS Bell Trap .480 4 18 9" Over 3" Inside 4" 3.7                                                                                                                                                                                                                                                                                                                                                                                                                                                                                                                                                                                                                                                                                                                                                                                                                                                                                                                                                                                                                                                                                                                                                                                                                                                                                                                                                                                                                                                                                                                                                                                                                                                                                                                                                                                                                                                                                                                                                                                                                                                    | PF42919   | (3" or 4") 9" x 9" ABS Bell Trap  | .480 | 4    | 18         | 9" | Over 3"   | Inside 4" | 3.75" |