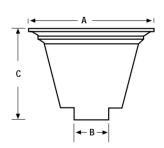

## Snap-In Drains (fits inside pipe)

| ProFlo# | Description                         | Cube | Pack | Carton Wt | Α     | В         | С     |
|---------|-------------------------------------|------|------|-----------|-------|-----------|-------|
| PF42869 | 2" PVC All Plastic Snap-In Drain    | .057 | 12   | 6         | 2.25" | Inside 2" | 1"    |
| PF42937 | 2" ABS All Plastic Snap-In Drain    | .057 | 12   | 6         | 2.25" | Inside 2" | 1"    |
| PF42834 | 3" PVC All Plastic Snap-In Drain    | .205 | 12   | 6         | 3.5"  | Inside 3" | 1.75" |
| PF42938 | 3" ABS All Plastic Snap-In Drain    | .205 | 12   | 6         | 3.5"  | Inside 3" | 1.75" |
| PF42835 | 4" PVC All Plastic Snap-In Drain    | .625 | 12   | 6         | 4.5"  | Inside 4" | 1.75" |
| PF42939 | 4" ABS All Plastic Snap-In Drain    | .625 | 12   | 6         | 4.5"  | Inside 4" | 1.75" |
| PF42950 | 2" Stainless Steel Snap-In Strainer | .10  | 12   | 1         |       |           |       |
| PF42951 | 3" Stainless Steel Snap-In Strainer | .10  | 12   | 2         |       |           |       |
| PF42952 | 4" Stainless Steel Snap-In Strainer | .17  | 12   | 3         |       |           |       |