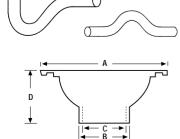

| Backwate | er Valves (fits over pipe) | Cube  | Pack | Carton Wt. | Α    | В      | C       | D    |
|----------|----------------------------|-------|------|------------|------|--------|---------|------|
| PF42852  | 3" PVC Backwater Valve     | .440  | 4    | 10         | 6"   | 7.5"   | Over 3" | 6"   |
| PF42915  | 3" ABS Backwater Valve     | .440  | 4    | 10         | 6"   | 7.5"   | Over 3" | 6"   |
| PF42853  | 4" PVC Backwater Valve     | .466  | 2    | 10         | 7.5" | 11.25" | Over 4" | 7.5" |
| PF42916  | 4" ABS Backwater Valve     | .466  | 2    | 10         | 7.5" | 11.25" | Over 4" | 7.5" |
| PF42854  | 6" PVC Backwater Valve     | 1.238 | 1    | 11         | 10"  | 15.25" | Over 6" | 10"  |
| PF42917  | 6" ABS Backwater Valve     | 1.238 | 1    | 11         | 10"  | 15.25" | Over 6" | 10"  |