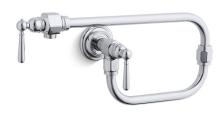

# HiRise™ Wall-Mount Pot Filler K-7322-4

#### **Features**

- Double quarter-turn ceramic disc valves ensure reliable on/off operation.
- Ceramic disc valves exceed industry longevity standards, ensuring durable performance for life.
- Articulating spout with 360-degree rotation offers superior clearance for filling pots on cooktops and ranges.
- Single lever handle with main lever shutoff.
- 22" (559 mm) extended swing spout reach.
- 6.7 gal/min (25.4 l/min) at 60 psi (4.1 bar),
- Coordinates with other HiRise kitchen products.