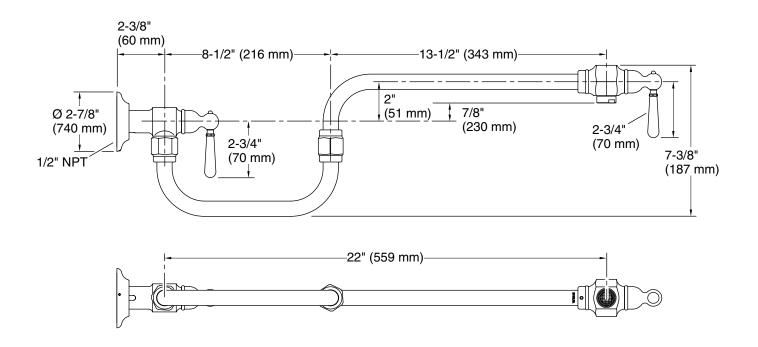

# **Technical Information**

All product dimensions are nominal.

Faucet:

Flow rate: 6.7 gal/min (25.4 l/min)

Pressure: 60 psi (4.1 bar)

Spout:

Spout reach: 22" (559 mm)