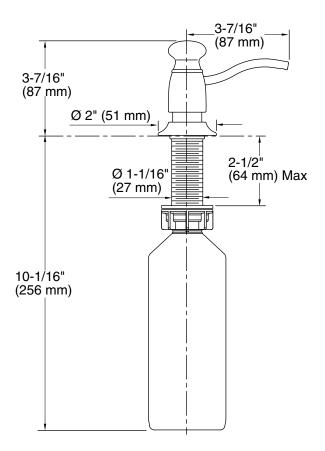

# **Traditional**

Soap/lotion dispenser K-1894-C

## **Technical Information**

All product dimensions are nominal.

Material:

**Brass** 