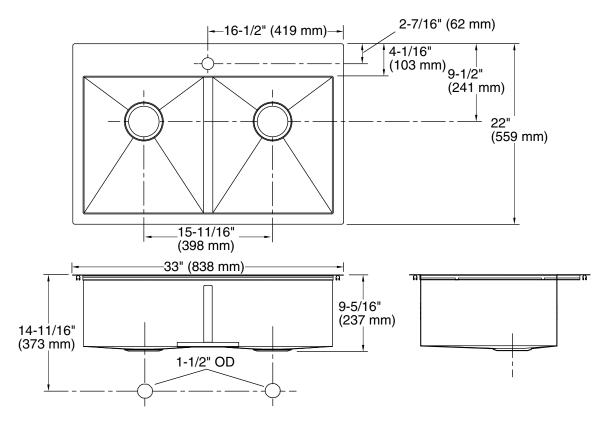

# **Technical Information**

| All product dimensions are nominal. |                                                                                                              |
|-------------------------------------|--------------------------------------------------------------------------------------------------------------|
| Bowl configuration:                 | Double equal                                                                                                 |
| Installation:                       | Top-mount, Undermount                                                                                        |
| Min. base cabinet<br>width:         | 36" (914 mm)                                                                                                 |
| Bowl area (Left):                   | Length: 14-9/16" (370 mm)<br>Width: 16-9/16" (421 mm)<br>Bowl depth: 9" (229 mm)<br>Water depth: 9" (229 mm) |
| Bowl area (Right):                  | Length: 14-9/16" (370 mm)<br>Width: 16-9/16" (421 mm)<br>Bowl depth: 9" (229 mm)<br>Water depth: 9" (229 mm) |
| Number of deck holes:               | 1                                                                                                            |
| Faucet hole(s):                     | 1-7/16" (37 mm)                                                                                              |
| Drain hole:                         | 3-7/8" (98 mm)                                                                                               |
| Template:                           | 1130821-7, required, included                                                                                |