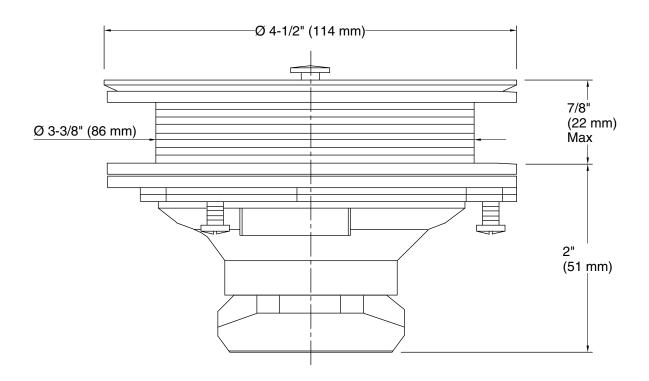

# **Duostrainer®**

Sink Strainer **K-8799** 

## **Technical Information**

All product dimensions are nominal.

Material: Metal, Metal