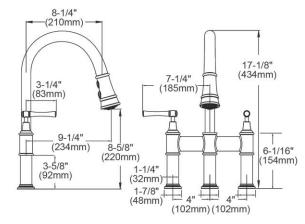

| Mounting Type:                                               | Deck Mount                        |
|--------------------------------------------------------------|-----------------------------------|
| Special Features:                                            | Low Flow                          |
|                                                              | Solid Brass Waterway Construction |
| Spray Type:                                                  | Pull Down                         |
| Finish:                                                      | Antique Steel (AS), Chrome (CR),  |
|                                                              | Lustrous Steel (LS)               |
| Handle Type:                                                 | Lever Handle                      |
| Deck Clearance:                                              | 8-5/8"                            |
| Spout Reach:                                                 | 9-1/4"                            |
| Spout Height:                                                | 17-1/8"                           |
| Hole Drillings:                                              | 3                                 |
| Material:                                                    | Brass                             |
| Valve Type:                                                  | Ceramic Disc                      |
| Valve Connection:                                            | 1/2"-14 NPSM                      |
| Flow Rate:                                                   | 1.5 GPM                           |
| Faucet Hole Size (min):                                      | 1-3/8"                            |
| Countertop Thickness:                                        | 2-1/2                             |
| Spout Swing Rotation:                                        | 360°                              |
| Spout Type:                                                  | Pull-down Spray                   |
| Spray Functions:                                             | Aerated, Spray, Pause             |
| Chariel Note: 4.5 CDM flow regulator installed (2.2 CDM flow |                                   |