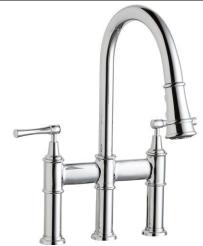

## PRODUCT SPECIFICATIONS

Elkay Explore Three Hole Bridge Faucet with Pull-down Spray and Lever Handles. Faucet has a flow rate of 1.5 GPM, and is made of Brass material, with a Ceramic Disc valve. Faucet requires 3 faucet holes.