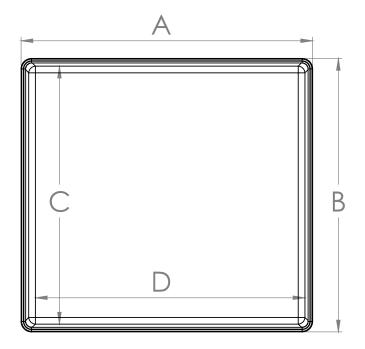

## **DIMENSIONS**

| Α | 32"  | Outer Length |
|---|------|--------------|
| В | 30"  | Outer Width  |
| С | 28"  | Inner Length |
| D | 30"  | Inner Width  |
| Е | 2.5" | Height       |

Consult Oatey Technical Department for applications not specifically referenced above.