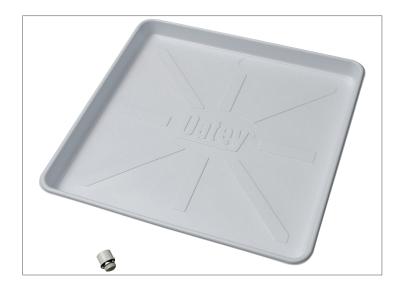

### **SPECIFICATIONS**

Oatey Washing Machine Pans are designed to protect floors and ceiling from water damage and stains. Install Washing Machine Pan under washing machine appliance. Connect furnished 1" PVC drain adapter to indirect drain.

### **FEATURES & MATERIALS**

| Material             | High Impact Polystyrene         |
|----------------------|---------------------------------|
| Color                | White                           |
| Dimensions           | 28" wide x 30" long x 2.5" deep |
| IZOD Impact Strength | 1.5                             |
| Thickness            | 0.09" minimum                   |