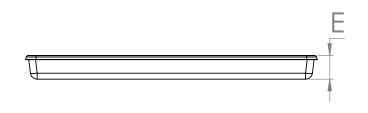

## **DIMENSIONS**

| Α | 32"  | Outer Length |
|---|------|--------------|
| В | 30"  | Outer Width  |
| С | 28"  | Inner Length |
| D | 30"  | Inner Width  |
| Е | 2.5" | Height       |

Consult Oatey Technical Department for applications not specifically referenced above.