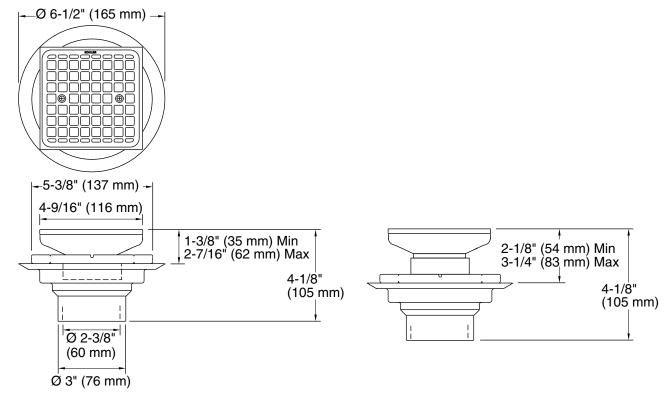

# Clearflo

Square design tile-in shower drain K-9136

Collar with Threads Facing Down

## **Technical Information**

All product dimensions are nominal.

Collar with Threads Facing Up