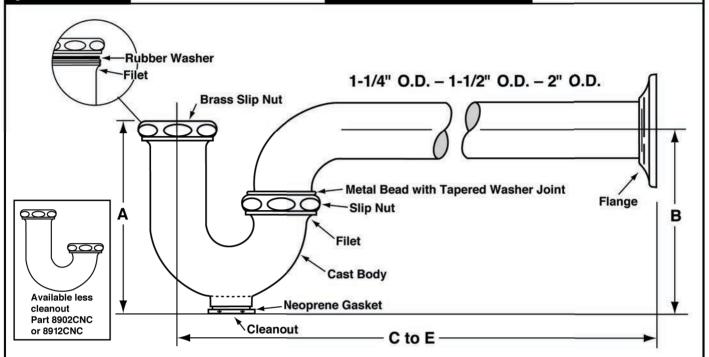

# PRODUCT SPECIFICATION

Part No.

8872C, 8902C, 8902CNC, 8912C, 8912CNC, 8903C, 8904C

Cast Body P-Trap
With or Without Cleanout

#### **PROFESSIONAL LINE**

| ROUGHING MEASUREMENTS |                 |        |        |        |         |
|-----------------------|-----------------|--------|--------|--------|---------|
| NO.                   | TRAP DIMENSIONS |        |        |        | 0       |
|                       | INLET           | OUTLET | Α      | В      | C to E  |
| 8872C                 | 1-1/4"          | 1-1/4" | 4-1/2" | 4-1/4" | 11-1/2" |
| 8902C                 | 1-1/4"          | 1-1/2" | 5"     | 5-1/2" | 11-1/2" |
| 8902CNC               | 1-1/4"          | 1-1/2" | 4-5/8" | 4-3/4" | 11-1/2" |
| 8912C                 | 1-1/2"          | 1-1/2" | 5"     | 5-1/2" | 11-1/2" |
| 8912CNC               | 1-1/2"          | 1-1/2" | 4-5/8" | 4-1/8" | 11-1/2" |
| 8903C                 | 1-1/2"          | 2"     | 5"     | 6''    | 13-3/4" |
| 8904C                 | 2"              | 2"     | 5"     | 6"     | 13-3/4" |

FED SPEC W.W.P. 541
CAST BRASS P TRAP
MINIMUM SEAL 2"

See options and accessories section for details on product variations.

ASME A112.18.2/CSA B125-2

# **Specifications:**

P-Trap shall be chrome plated cast brass body (with, without) cleanout, with 17 gauge seamless tubular wall bend, cast brass slip nuts. Reducing washers shall be used with reducing cast brass nut. With (shallow, deep, bell) (steel, brass) or (forged brass with set screw) flange.