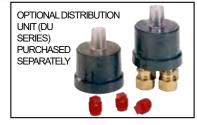

#### **DISTRIBUTION UNITS:**

(DU Series) Drain Outlet: 5/8" and 1/2" Compression Fittings SAEJ512 -1/2" female NPTANSI/ ASME B1.20.1.