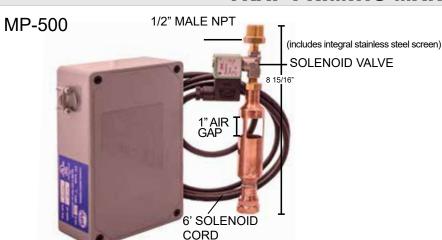

# MINI-PRIME ELECTRONIC TRAP PRIMING MANIFOLD

www.pppinc.net MPB-500 (cover not shown in photo).

### **MINI-PRIME**

MP-500-115V MP-500-24V MP-500-240V

#### **RECYCLE TIMER BOX:**

Pre-set timer opens once for 12 seconds every 24 hrs. 24/60

Dimensions - (L) 7 5/8" x (W) 4 5/8" x (D) 2 3/8"

1/2" NPT Male. ANSI/ASME B1.20.1. OUTLET: 1/2" NPT Female. ANSI/ASME B1.20.1

#### **TEMPERATURE/PRESSURE:**

US PATENT NUMBER 5,797,419 CANADIAN PATENT NUMBER 2,174,578

32°-125° F, 20 PSI-150 PSI.

Minimum 8 oz. water at 60 PSI for up to 4 drains.