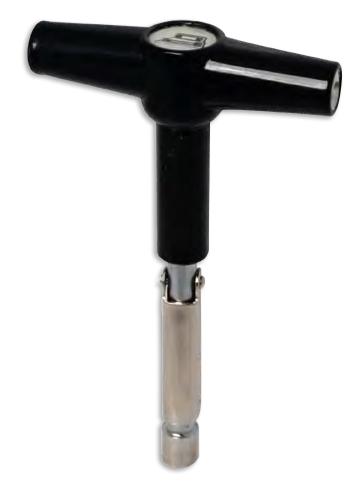

## *No Hub Torque Wrench 5/16" Socket*

## **Product Features**

- 5/16" (7.93mm) Socket
- PRE-SET 60 in. lbs
- · For use when installing no-hub style couplings
- Measures torque on no-hub couplings to 60 in. lbs.
- Ratchets when correct torque is achieved
- Precision, long lasting design