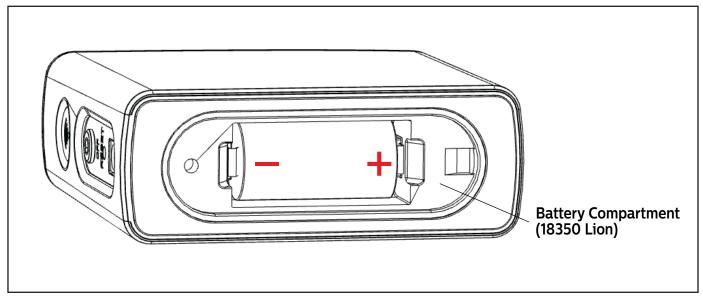

C. Factory Reset – Factory reset the LeakSmart Hub 3.0.

Note: All the paired devices will be removed after factory reset.

- **D. User Indication LED** Single RGB color LED is used to show system status.
- Primary Supply 5V DC adapter supply.
- Secondary Supply Battery supply.