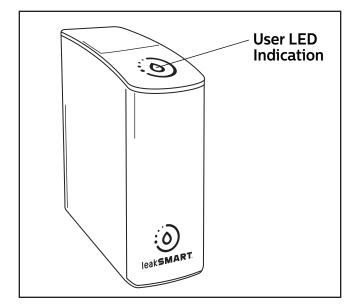

C. Factory Reset – Factory reset the LeakSmart Hub 3.0.

Note: All the paired devices will be removed after factory reset.

- **D. User Indication LED** Single RGB color LED is used to show system status.
- Primary Supply 5V DC adapter supply.
- Secondary Supply Battery supply.