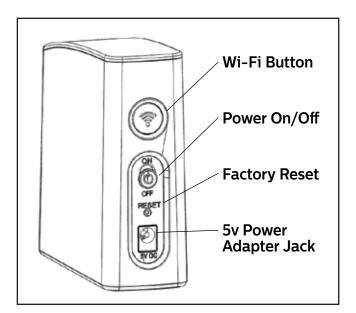

## **User Interface**

A. Wi-Fi Button – To Reset the Wi-Fi credentials of the LeakSmart Hub 3.0.

B. Power ON/OFF - A Switch to turn ON/ turn OFF the LeakSmart Hub 3.0. **Note:** Battery is only backup supply. User must use power adapter in order to switch ON the device.

C. Factory Reset – Factory reset the LeakSmart Hub 3.0.

Note: All the paired devices will be removed after factory reset.

- **D. User Indication LED** Single RGB color LED is used to show system status.
- Primary Supply 5V DC adapter supply.
- Secondary Supply Battery supply.