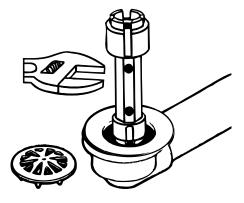

## **Product Features**

- This tool is great for installing and removing tub drains and closet spuds
- · Prevents scratching of decorative finishes
- Double ended to fit most tub drains