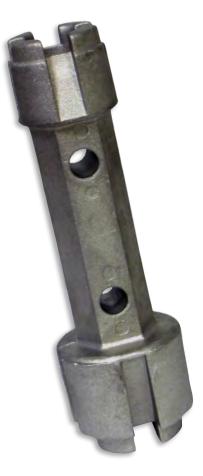

## *Smart Dumbell Drain Wrench*

## **Model Numbers**

RAP50205 SMART DUMBELL DRAIN WRENCH

## **Product Features**

- This tool is great for installing and removing tub drains and closet spuds
- · Prevents scratching of decorative finishes
- Double ended to fit most tub drains