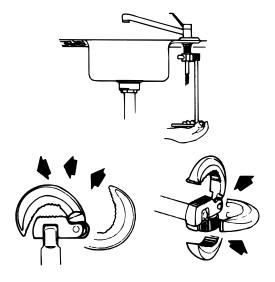

## **Product Features**

- Adjust From 9" (279.4mm) to 15" (381mm)
- For removing and installing faucets

Subject to the limitations expressed herein, Seller warrants to the original Buyer that hand tools manufactured and sold by Seller ("Tool") shall be free from defects in design, material and workmanship under Normal Use for the life of tool. This warranty is void for any damage caused by misuse, abuse, neglect, or acts of God. For the purpose of this section, "Normal Use" means in strict accordance with any documentation describing safe practices used by a professional tradesman in the industry.