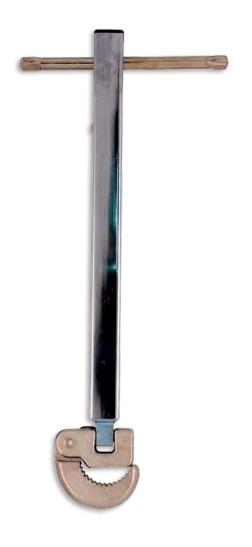

## Telescoping Basin Wrench

RAP50230

## **Model Numbers**

RAP50230 TELESCOPING BASIN WRENCH

## **Product Features**

- Adjust From 9" (279.4mm) to 15" (381mm)
- For removing and installing faucets

Subject to the limitations expressed herein, Seller warrants to the original Buyer that hand tools manufactured and sold by Seller ("Tool") shall be free from defects in design, material and workmanship under Normal Use for the life of tool. This warranty is void for any damage caused by misuse, abuse, neglect, or acts of God. For the purpose of this section, "Normal Use" means in strict accordance with any documentation describing safe practices used by a professional tradesman in the industry.