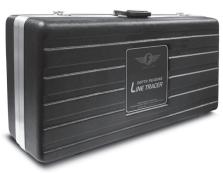

## Hard Carry Case – 1802050000

Shock absorbent protective hard carrying case with contoured foam insert custom made to house the TW82. 35" x 7" x 16"