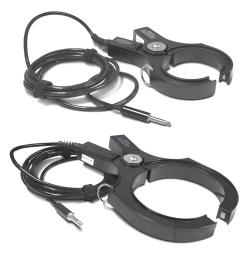

### 3 Inch Coupling Clamp

- CCLAMP-3

Useful for in-service and electrical power line tracing when a metal-to-metal hookup is not possible

#### 5 Inch Coupling Clamp – CCLAMP-5

Useful for in-service and electrical power line tracing when a metal-to-metal hookup is not possible