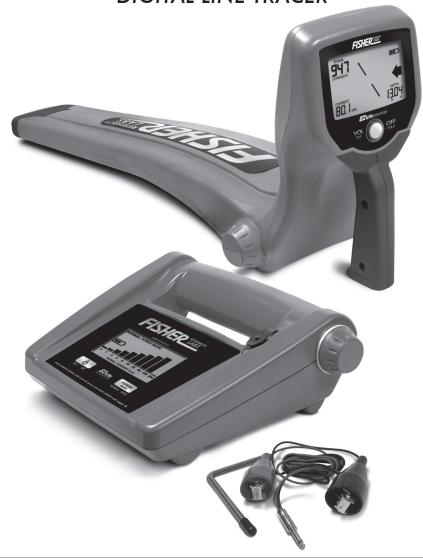

TW-82

DIGITAL LINE TRACER

**Operating Manual** 

FISHER RESEARCH LABORATORY

MTW82 101510