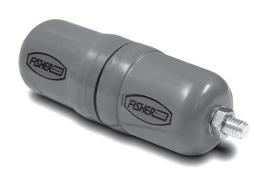

# Fisher Sonde Signal Transmitter 82kHz

- SONDE-82.175

Small transmitter used to trace the path of non-metallic pipes and locate blockage in lines. Sonde is inserted into a pipe or duct by means of a push rod and located using a Fisher receiver.

- Rugged Design
- Long Battery Life
- Outstanding Distance & Depth Locate up to 15' deep
- Operating Frequency: 82 kHz
- Weight 6.4 oz
- Length 6"
- Diameter 2"
- Battery Life: 70 hrs
- Operating Temperature -20 to +60 C (4° to 140°F)
- End Cap Thread 3/8"-16 x 3/4"