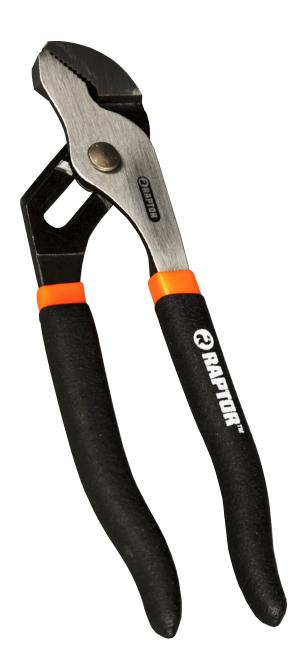

## **Professional 6" Water Plier**

**RAP18004** 

## **Product Features**

- Grooved joint ideal for pipe grip
- Right angle teeth grip in all directions
- Self locking jaw opening adjustment
- Long handles for extra leverage
- Cushioned handles