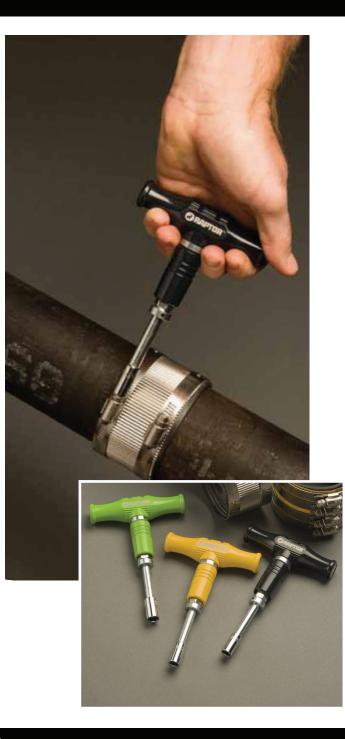

### **Model Numbers**

RAP18550: Black handle - 60 in.-lbs. 5/16" Hex drive RAP18551: Yellow handle - 80 in.-lbs. 5/16" Hex drive RAP18552: Green handle - 80 in.-lbs. 3/8" Hex drive

# **Product Features**

- T-Handle style tools color coded to match the correct no-hub coupling.
- Torque setting designed to slip when coupling nut has reached proper setting
- Locking collar lets user tighten nut to specified torque setting in one direction or use as non-torqueing tool in both directions.
- High quality tool, comfortable grip, 5" shaft.