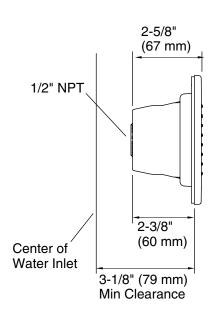

#### **Technical Information**

All product dimensions are nominal.

Drain included: No

#### **Notes**

For use with automatic compensating valves rated at 2.5 gal/min (9.5 l/min) or less.

Install this product according to the installation guide.