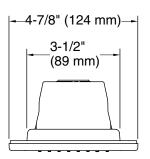

#### **Technical Information**

All product dimensions are nominal.

Drain included: No

#### **Notes**

For use with automatic compensating valves rated at 2.5 gal/min (9.5 l/min) or less.

Install this product according to the installation guide.