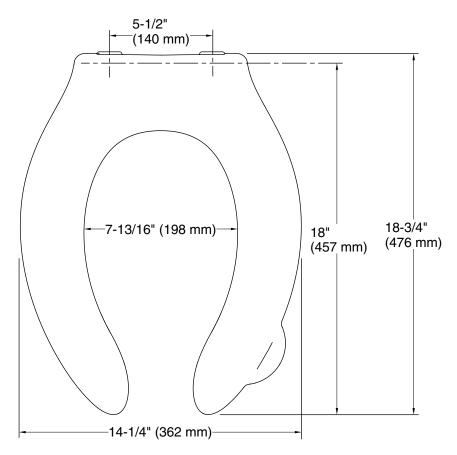

## **Technical Information**

All product dimensions are nominal.

Seat shape type: Elongated
Seat front type: Open-front
Seat hinge type: Check

Seat-mounting holes: 5-1/2" (140 mm)