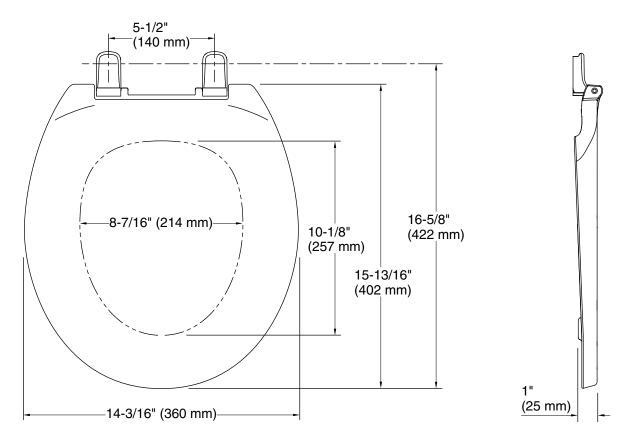

## Cachet<sup>®</sup> Quick-Release<sup>™</sup>

Round-Front Toilet Seat K-4689

### **Technical Information**

All product dimensions are nominal.Seat shape type:Round-frontSeat front type:Closed-frontSeat-mounting holes:5-1/2" (140 mm)