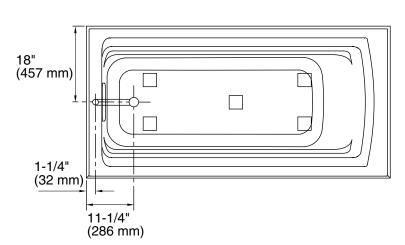

# Archer® 6' Bath K-1125-LA

No change in measurements if connected with drain illustrated. (K-7272)

#### **Technical Information**

All product dimensions are nominal.

Installation: Three-wall alcove

Drain location: Left

Basin area, bottom: 51-3/8" x 21" (1305 mm x 533 mm)
Basin area, top: 64-1/2" x 30-1/2" (1638 mm x 775 mm)