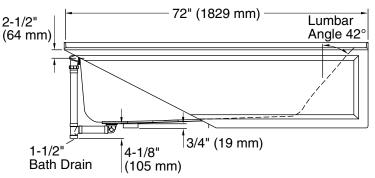

# Archer® 6' Bath K-1125-LA

No change in measurements if connected with drain illustrated. (K-7272)

#### **Technical Information**

All product dimensions are nominal.

Installation: Three-wall alcove

Drain location: Left

Basin area, bottom: 51-3/8" x 21" (1305 mm x 533 mm)
Basin area, top: 64-1/2" x 30-1/2" (1638 mm x 775 mm)

Weight: 80 lbs (36.3 kg)

Minimum floor load: 40 lbs/ft<sup>2</sup> (195.3 kg/m<sup>2</sup>)

Water depth: 15" (381 mm)
Water capacity: 72 gal (272.5 L)
Minimum flat for door: 1-9/16" (40 mm)