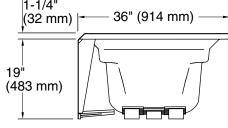

#### **Technical Information**

All product dimensions are nominal.

Installation: Three-wall alcove

Drain location: Left

Basin area, bottom: 51-3/8" x 21" (1305 mm x 533 mm)
Basin area, top: 64-1/2" x 30-1/2" (1638 mm x 775 mm)

Weight: 80 lbs (36.3 kg)

Minimum floor load: 40 lbs/ft<sup>2</sup> (195.3 kg/m<sup>2</sup>)

Water depth: 15" (381 mm)
Water capacity: 72 gal (272.5 L)
Minimum flat for door: 1-9/16" (40 mm)