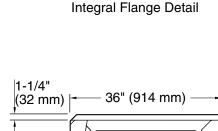

#### **Technical Information**

All product dimensions are nominal.

Installation: Three-wall alcove

Drain location: Left

Basin area, bottom: 51-3/8" x 21" (1305 mm x 533 mm)
Basin area, top: 64-1/2" x 30-1/2" (1638 mm x 775 mm)