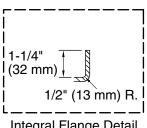

#### **Features**

- Comfort Depth® design offers a convenient 19" step-over height while retaining the same depth as a standard 21" bath.
- Generous 6-foot length provides an incredibly spacious bathing area.
- Molded lumbar support offers extra comfort while bathing.
- Slotted overflow allows for deep soaking.
- Integral apron.
- Integral flange helps prevent water from seeping behind wall and simplifies alcove installation.
- Textured bottom surface.
- Coordinates with other products in the Archer collection.