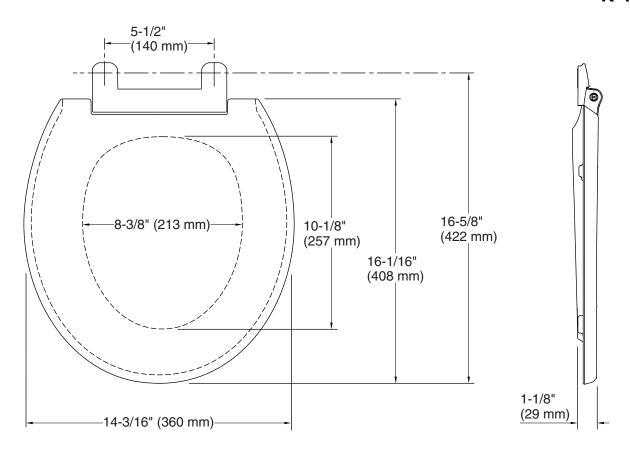

# Cachet® Quiet-Close™

Round-Front Toilet Seat K-4639

### **Technical Information**

All product dimensions are nominal.

Seat shape type: Round-front

Seat front type: Closed-front

Seat-mounting holes: 5-1/2" (140 mm)