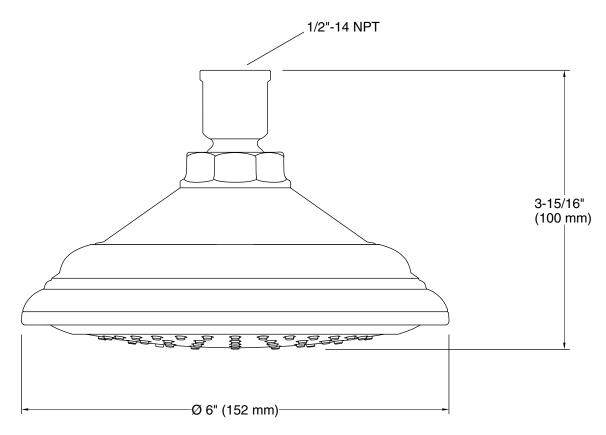

### Features

- Single-function showerhead with 66-nozzle 5-1/2" (140 mm) diameter sprayface.
- Katalyst<sup>®</sup> spray technology with air-induction ball joint.
- Optimized sprayface for maximum performance.
- MasterClean<sup>™</sup> sprayface features an easy-to-clean surface that withstands mineral buildup.
- 2.5 gpm (9.5 lpm) maximum flow rate.
- 1/2" 14 NPT connection.

#### **Technical Information**

All product dimensions are nominal.

Showerhead/Body Spray:

Rated maximum flow: 2.5 gal/min (9.5 l/min)