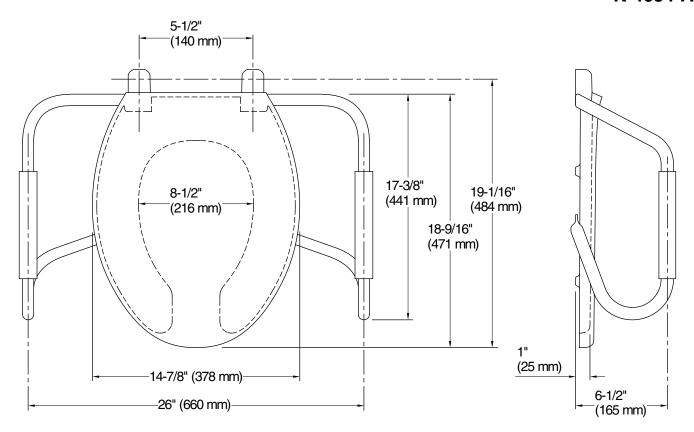

## **Technical Information**

All product dimensions are nominal.

Seat shape type: Elongated

Seat front type: Open-front

Seat-mounting holes: 5-1/2" (140 mm)