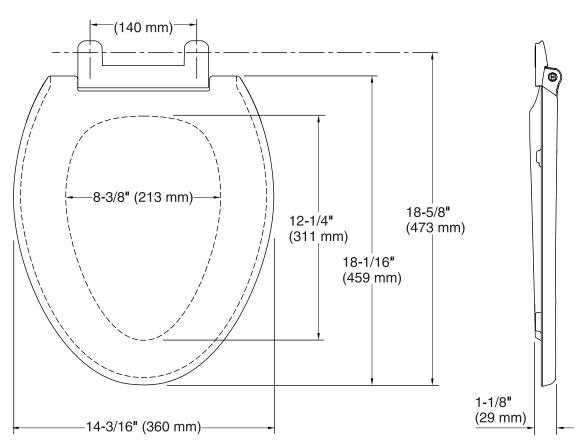

### **Technical Information**

All product dimensions are nominal.

Seat shape type: Elongated
Seat front type: Closed-front
Seat-mounting holes: 5-1/2" (140 mm)