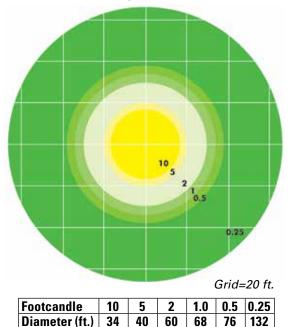

## **Light Plot**

| Model          | GB8LED                                    | GBC8LED                                 |
|----------------|-------------------------------------------|-----------------------------------------|
| Mount Type     | Tripod, aluminum,<br>3-stage air-assisted | Cart, zinc plated steel w/ 3-stage air- |
| widdine rype   | mast                                      | assisted mast                           |
| Max. Height    | 13.2'                                     | 10.6'                                   |
| Total Weight   | 48 lb.                                    | 127 lb.                                 |
| Wind Limits    | 25 MPH                                    |                                         |
| Lamp Assembly  |                                           |                                         |
| Balloon        | 47" x 28"                                 |                                         |
| Lamp (W)       | 800W LED                                  |                                         |
| Lumens         | 110,000 (High)                            |                                         |
| Voltage (V)    | 115                                       |                                         |
| Current (A)    | 6.9A @115V                                |                                         |
| Hertz (Hz)     | 50-60                                     |                                         |
| Dimmer Switch  | 400/600/800W                              |                                         |
| Min. Generator | 1200 W                                    |                                         |