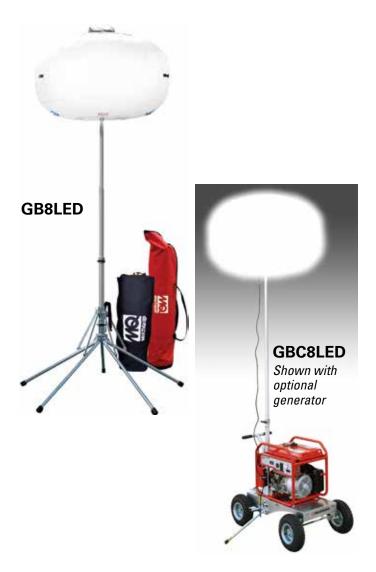

## The GB8LED Series is the ideal lighting solution for high quality, diffused lighting where

minimal power requirements are desired. This LED GloBug series best supports applications such as security, emergency response, road and indoor, and equipment mount lighting.

## **Light Plot**

| Model          | GB8LED                                    | GBC8LED                                 |
|----------------|-------------------------------------------|-----------------------------------------|
| Mount Type     | Tripod, aluminum,<br>3-stage air-assisted | Cart, zinc plated steel w/ 3-stage air- |
| widdine rype   | mast                                      | assisted mast                           |
| Max. Height    | 13.2'                                     | 10.6'                                   |
| Total Weight   | 48 lb.                                    | 127 lb.                                 |
| Wind Limits    | 25 MPH                                    |                                         |
| Lamp Assembly  |                                           |                                         |
| Balloon        | 47" x 28"                                 |                                         |
| Lamp (W)       | 800W LED                                  |                                         |
| Lumens         | 110,000 (High)                            |                                         |
| Voltage (V)    | 115                                       |                                         |
| Current (A)    | 6.9A @115V                                |                                         |
| Hertz (Hz)     | 50-60                                     |                                         |
| Dimmer Switch  | 400/600/800W                              |                                         |
| Min. Generator | 1200 W                                    |                                         |

Also available: **GB8LEDB** — 800W LED Balloon lamp assembly (Total weight: 25 lb.)