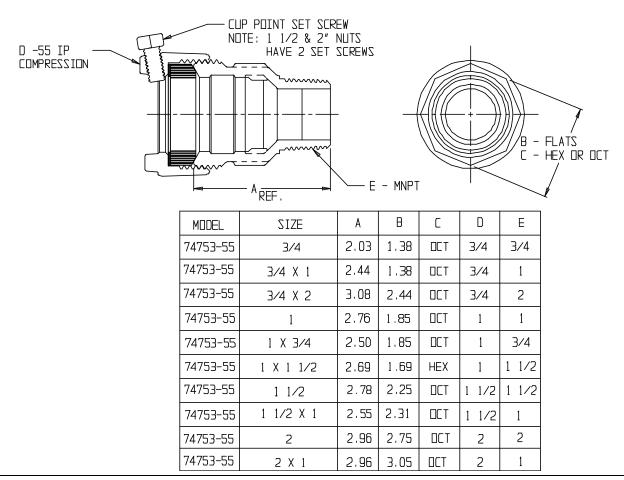

## SUBMITTAL DATA SHEET

NL Service Fitting – 74753-55

-55 IP Compression x MNPT

## SUBMITTAL INFORMATION

- Manufactured in compliance with ANSI/AWWA C800 (latest revision)
- Brass components in contact with potable water conform to ASTM B584, UNS C89833 (latest revision) and identified with "NL"
- Certified to NSF/ANSI 61 and NSF/ANSI 372
- Brass components not in contact with potable water conform to ASTM B62 and ASTM B584, UNS C83600 -85-5-5-5 (latest revision)
- Large wrench flats provided for proper installation