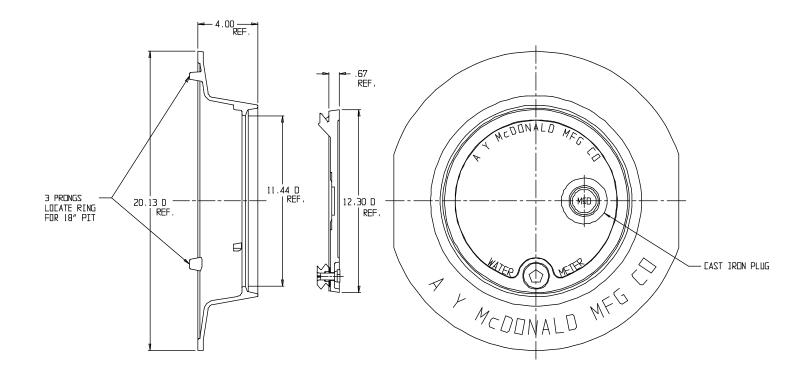

## **SUBMITTAL DATA SHEET**

Frame & Cover - 74M32ATP

11 1/2" A Cover x 18" Frame

## **SUBMITTAL INFORMATION**

- Cast Iron per ASTM A48, Class 25
- Coated with black dip
- Locking lid utilize Silicon Bronze pentagon bolt with copper and HDPE washers

**A.Y. McDonald Mfg. Co.** P.O. Box 508