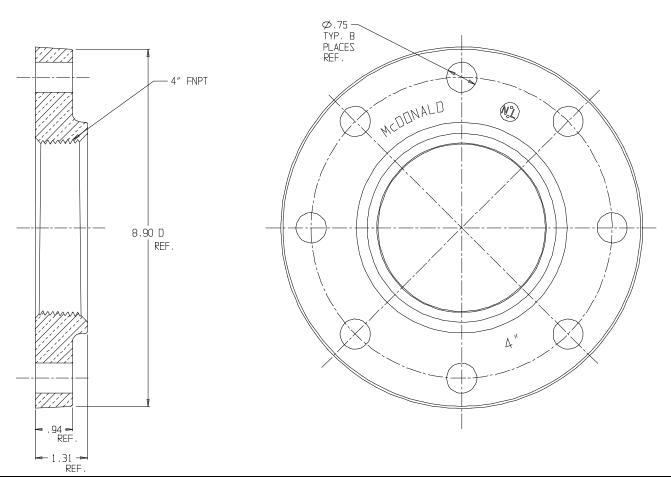

## NL Meter Coupling – 7610R 4

Round Flange x FNPT

## SUBMITTAL INFORMATION

- Manufactured in compliance with ANSI/AWWA C800 (latest revision)
- Brass components in contact with potable water conform to ASTM B584, UNS C89833 (latest revision) and identified with "NL"
- Certified to NSF/ANSI 61 and NSF/ANSI 372
- Brass components not in contact with potable water conform to ASTM B62 and ASTM B584, UNS C83600 -85-5-5-5 (latest revision)
- Large wrench area provided for proper installation