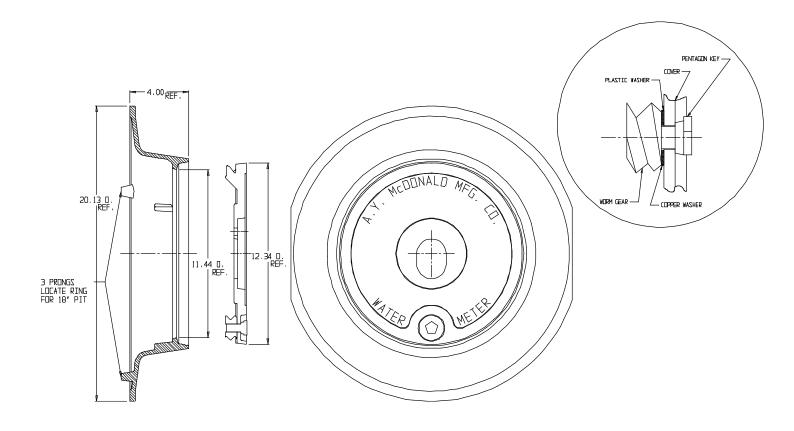

## **SUBMITTAL DATA SHEET**

Frame & Cover - 74M32ARG

11 1/2" A Cover x 18" Frame

## **SUBMITTAL INFORMATION**

- Cast Iron per ASTM A48, Class 25
- Coated with black dip
- Locking lid utilize Silicon Bronze pentagon bolt with copper and HDPE washers

**A.Y. McDonald Mfg. Co.** P.O. Box 508