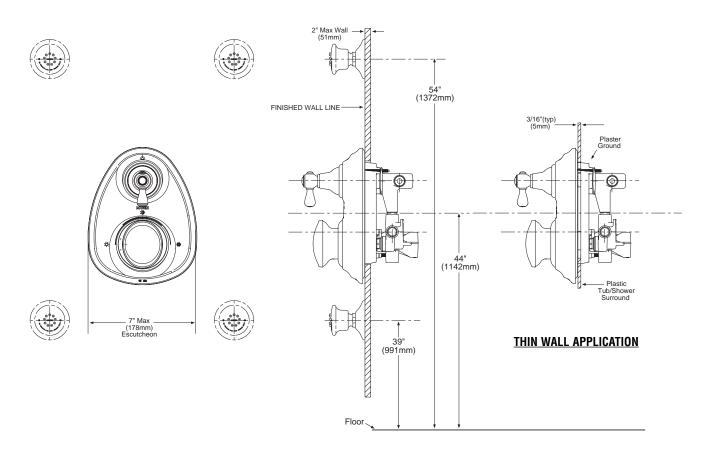

Models: T4111, T4111CP, T4111BN, T4111P, T4111WR, T4111AN, T41110RB

THICK WALL APPLICATION

# CRITICAL DIMENSIONS

(DO NOT SCALE)