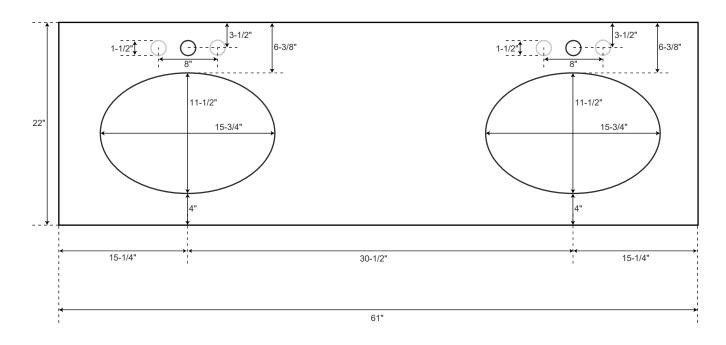

### 61" Stone

Vanity Top with Undermount Sinks





#### Approximate Weights

| Granite | 155 – 165 lbs. |
|---------|----------------|
| Marble  | 150 – 160 lbs. |
| Quartz  | 140 – 145 lbs  |

<sup>\*</sup> Measurements are approximate. It is recommended to have the product at the job site before finalizing plumbing.



### **SPECIFICATIONS**

| Overall Dimensions      | 18-5/8" L x 15" W (front to back) x 7-3/4" H |
|-------------------------|----------------------------------------------|
| Basin Dimensions        | 16" L x 12-1/2" W (front to back)            |
| Water Depth to Rim      | 6"                                           |
| Water Depth to Overflow | 5"                                           |
| Drain Hole              | 1-1/2"                                       |

## Porcelain Undermount Sink

All measurements are