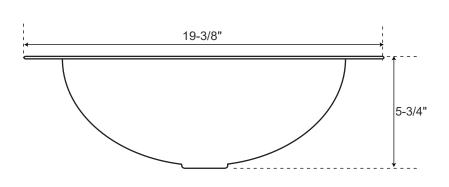

### **SPECIFICATIONS**

| Overall Dimensions      | 19-3/8" L x 15-1/2" W (front to back) x 5-3/4" H |
|-------------------------|--------------------------------------------------|
| Basin Dimensions        | 16-5/8" L x 12-3/4" W (front to back)            |
| Water Depth to Rim      | 5-5/8"                                           |
| Water Depth to Overflow | N/A                                              |
| Drain Hole              | 1-1/8"                                           |