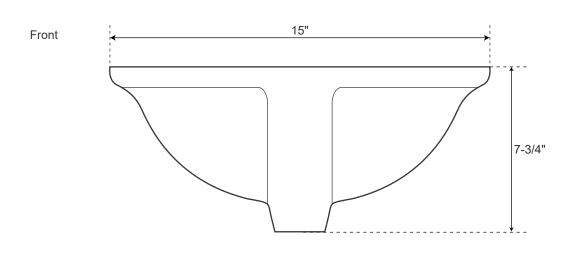

### **SPECIFICATIONS**

| Overall Dimensions      | 18-5/8" L x 15" W (front to back) x 7-3/4" H |
|-------------------------|----------------------------------------------|
| Basin Dimensions        | 16" L x 12-1/2" W (front to back)            |
| Water Depth to Rim      | 6"                                           |
| Water Depth to Overflow | 5"                                           |
| Drain Hole              | 1-1/2"                                       |