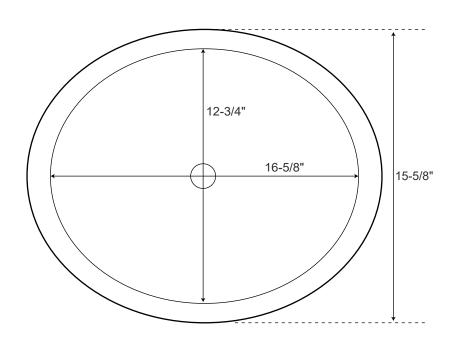

### **SPECIFICATIONS**

| Overall Dimensions      | 19-3/8" L x 15-1/2" W (front to back) x 5-3/4" H |
|-------------------------|--------------------------------------------------|
| Basin Dimensions        | 16-5/8" L x 12-3/4" W (front to back)            |
| Water Depth to Rim      | 5-5/8"                                           |
| Water Depth to Overflow | N/A                                              |
| Drain Hole              | 1-1/8"                                           |