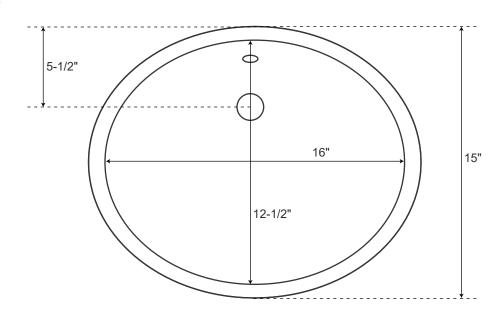

### **SPECIFICATIONS**

| Overall Dimensions      | 18-5/8" L x 15" W (front to back) x 7-3/4" H |
|-------------------------|----------------------------------------------|
| Basin Dimensions        | 16" L x 12-1/2" W (front to back)            |
| Water Depth to Rim      | 6"                                           |
| Water Depth to Overflow | 5"                                           |
| Drain Hole              | 1-1/2"                                       |