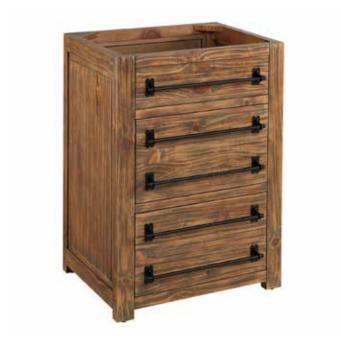

# 24" MAYSVILLE

### **GREY WASHED VANITY**

SKU: 450606

### **FEATURES**

Material: Wood Installation Type: Freestanding Number of Basins: 1 Number of Drawers: 2 Features: Soft-Close Drawers Assembly Required: No Dovetail Drawers: Yes Faucet Included: No Vanity Top Included: Optional Mirror Included: Optional