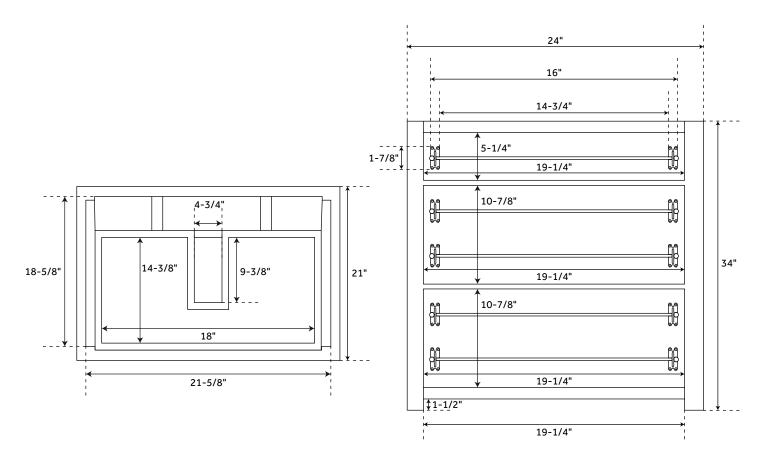

### **FEATURES**

Width: 24"

Depth: 21"

Height: 34"

### **PRODUCT IMAGE**

 $All\ dimensions\ and\ specifications\ are\ nominal\ and\ may\ vary.\ Use\ actual\ products\ for\ accuracy\ in\ critical\ situations.$ 

PAGE 2