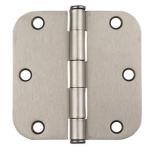

## **HDH350 SERIES**

3.5" DOOR HINGE PLAIN BEARING 5/8" RADIUS CORNER

Available Finishes:

US3 Polished Brass

Antique Brass

US5

US15 Satin Nickel

Matte

## **FEATURES:**

- Two button removable pin
- · Greased pins for smooth quiet operation
- #9 x3/4 T-17 self drilling flat head phillips wood screws included
- · Material: Steel

| Finish                   | 2-Pack      | 3-Pack      |
|--------------------------|-------------|-------------|
| Satin Nickel US15        | HDH3502U15  | HDH3503U15  |
| Oil Rubbed Bronze US10BC | HDH3502U10B | HDH3503U10B |
| Matte Black US19         | HDH3502U19  | HDH3503U19  |
| Polished Brass US3       | _           | HDH3503U3   |
| Antique Brass US5        | _           | HDH3503U5   |
| Champagne Brass          | _           | HDH3503CB   |
| Polished Chrome US26     | HDH3502U26  | _           |
| Satin Chrome US26D       | HDH3502U26D | _           |