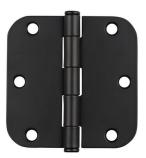

## **HDH350 SERIES**

3.5" DOOR HINGE PLAIN BEARING 5/8" RADIUS CORNER

Available Finishes:

US3 Polished Brass

Antique Brass

US5

US15 Satin Nickel

Matte

## **FEATURES:**

- Two button removable pin
- · Greased pins for smooth quiet operation
- #9 x3/4 T-17 self drilling flat head phillips wood screws included
- · Material: Steel

| Finish                   | 2-Pack      | 3-Pack      |
|--------------------------|-------------|-------------|
| Satin Nickel US15        | HDH3502U15  | HDH3503U15  |
| Oil Rubbed Bronze US10BC | HDH3502U10B | HDH3503U10B |
| Matte Black US19         | HDH3502U19  | HDH3503U19  |
| Polished Brass US3       | _           | HDH3503U3   |
| Antique Brass US5        | _           | HDH3503U5   |
| Champagne Brass          | _           | HDH3503CB   |
| Polished Chrome US26     | HDH3502U26  | _           |
| Satin Chrome US26D       | HDH3502U26D | _           |