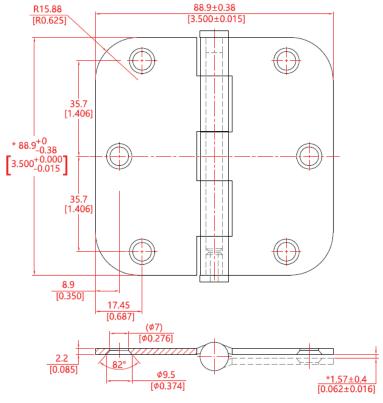

Polished Chrome



Brushed Gold Champagne Brass

## **FEATURES:**

- Two button removable pin
- · Greased pins for smooth quiet operation
- #9 x3/4 T-17 self drilling flat head phillips wood screws included
- · Material: Steel

| Finish                   | 2-Pack      | 3-Pack      |
|--------------------------|-------------|-------------|
| Satin Nickel US15        | HDH3502U15  | HDH3503U15  |
| Oil Rubbed Bronze US10BC | HDH3502U10B | HDH3503U10B |
| Matte Black US19         | HDH3502U19  | HDH3503U19  |
| Polished Brass US3       | _           | HDH3503U3   |
| Antique Brass US5        | _           | HDH3503U5   |
| Champagne Brass          | _           | HDH3503CB   |
| Polished Chrome US26     | HDH3502U26  | _           |
| Satin Chrome US26D       | HDH3502U26D | _           |



FIT FOR #9 SCREW

## **WARRANTY:**

- Limited Five-Year Mechanical Warranty
- Limited One-Year Finish Warranty

©2021 PL Sourcing, Inc. 0221 2417631 HDH350\_spec.pdf