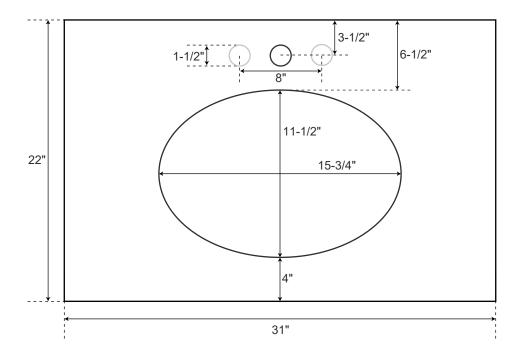

### 31" Stone

Vanity Top with Undermount Sink





#### Approximate Weights

| Granite | 80 – 85 lbs. |
|---------|--------------|
| Marble  | 70 – 80 lbs. |
| Quartz  | 70 – 75 lbs  |

<sup>\*</sup> Measurements are approximate. It is recommended to have the product at the job site before finalizing plumbing.





### **SPECIFICATIONS**

| Overall Dimensions      | 18-5/8" L x 15" W (front to back) x 7-3/4" H |
|-------------------------|----------------------------------------------|
| Basin Dimensions        | 16" L x 12-1/2" W (front to back)            |
| Water Depth to Rim      | 6"                                           |
| Water Depth to Overflow | 5"                                           |
| Drain Hole              | 1-1/2"                                       |

## Porcelain Undermount Sink

All measurements are approx