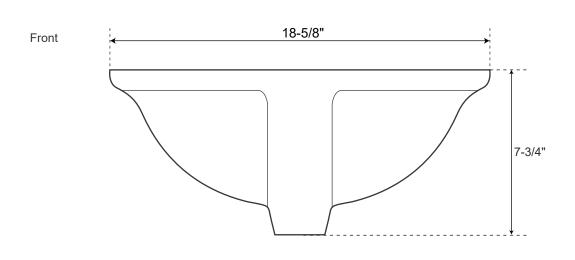

### **SPECIFICATIONS**

| Overall Dimensions      | 18-5/8" L x 15" W (front to back) x 7-3/4" H |
|-------------------------|----------------------------------------------|
| Basin Dimensions        | 16" L x 12-1/2" W (front to back)            |
| Water Depth to Rim      | 6"                                           |
| Water Depth to Overflow | 5"                                           |
| Drain Hole              | 1-1/2"                                       |