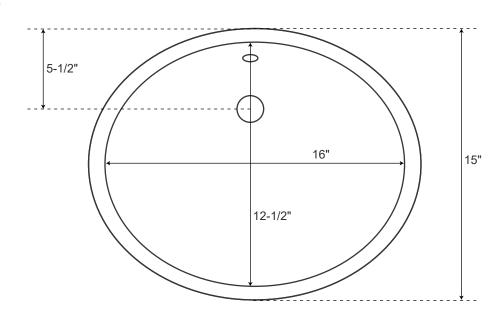

### **SPECIFICATIONS**

| Overall Dimensions      | 18-5/8" L x 15" W (front to back) x 7-3/4" H |
|-------------------------|----------------------------------------------|
| Basin Dimensions        | 16" L x 12-1/2" W (front to back)            |
| Water Depth to Rim      | 6"                                           |
| Water Depth to Overflow | 5"                                           |
| Drain Hole              | 1-1/2"                                       |