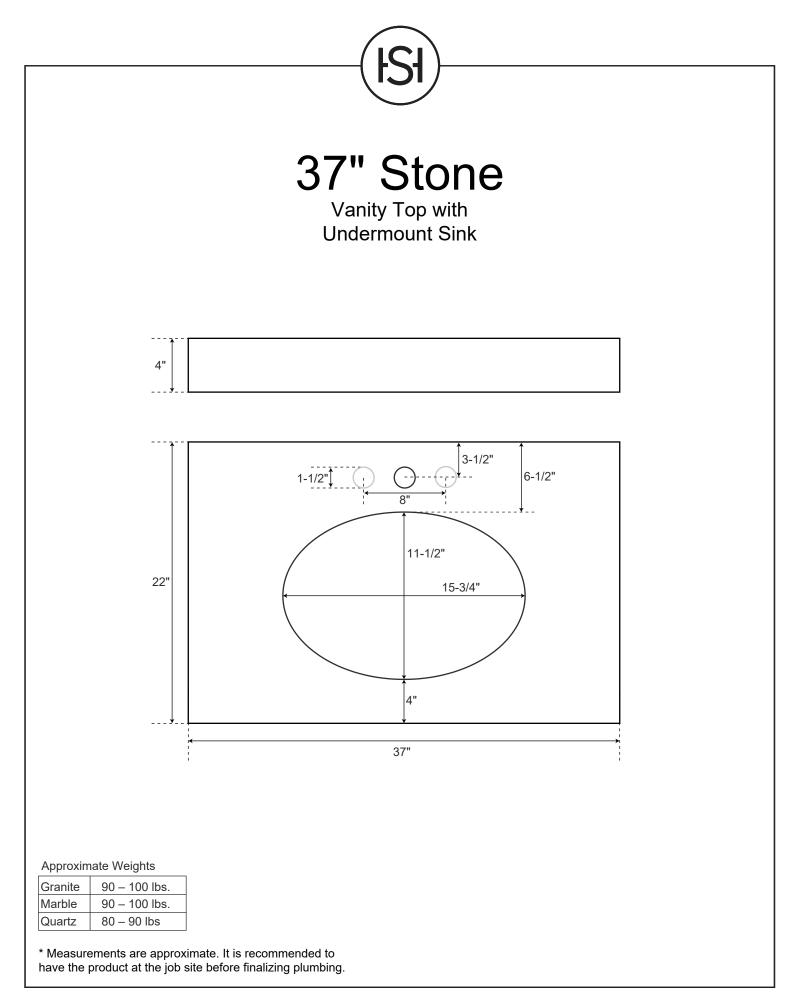

## **SPECIFICATIONS**

| Overall Dimensions      | 18-5/8" L x 15" W (front to back) x 7-3/4" H |                              |
|-------------------------|----------------------------------------------|------------------------------|
| Basin Dimensions        | 16" L x 12-1/2" W (front to back)            | Porcelain<br>Undermount Sink |
| Water Depth to Rim      | 6"                                           |                              |
| Water Depth to Overflow | 5"                                           |                              |
| Drain Hole              | 1-1/2"                                       |                              |

All measurements are approximate.

Тор







## SPECIFICATIONS

| Overall Dimensions      | 19-3/8" L x 15-1/2" W (front to back) x 5-3