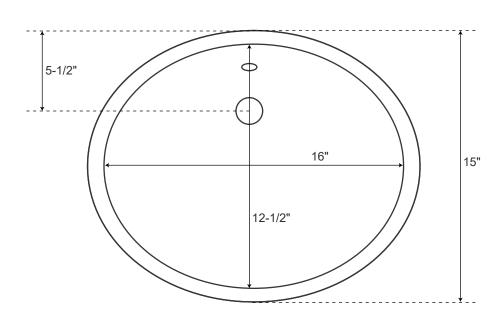

## **SPECIFICATIONS**

| Overall Dimensions      | 18-5/8" L x 15" W (front to back) x 7-3/4" H |                              |
|-------------------------|----------------------------------------------|------------------------------|
| Basin Dimensions        | 16" L x 12-1/2" W (front to back)            | Porcelain<br>Undermount Sink |
| Water Depth to Rim      | 6"                                           |                              |
| Water Depth to Overflow | 5"                                           |                              |
| Drain Hole              | 1-1/2"                                       |                              |

All measurements are approximate.

Тор