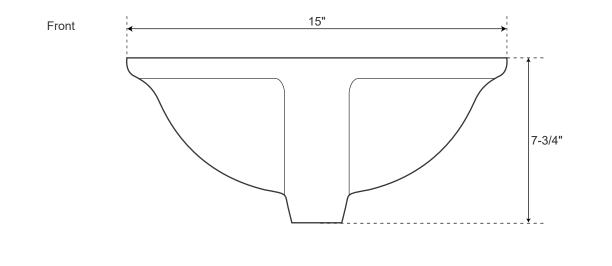

## **SPECIFICATIONS**

| Overall Dimensions      | 18-5/8" L x 15" W (front to back) x 7-3/4" H |                              |
|-------------------------|----------------------------------------------|------------------------------|
| Basin Dimensions        | 16" L x 12-1/2" W (front to back)            | Porcelain<br>Undermount Sink |
| Water Depth to Rim      | 6"                                           |                              |
| Water Depth to Overflow | 5"                                           |                              |
| Drain Hole              | 1-1/2"                                       |                              |

All measurements are approximate.

Тор