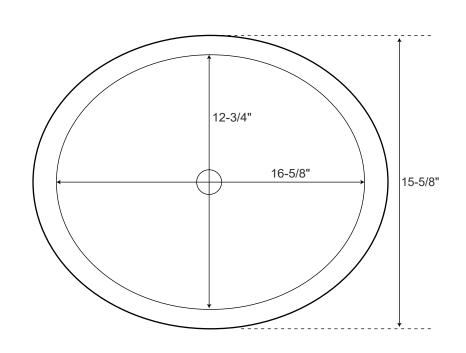

## SPECIFICATIONS

| Overall Dimensions      | 19-3/8" L x 15-1/2" W (front to back) x 5-3/4" H |                 |
|-------------------------|--------------------------------------------------|-----------------|
| Basin Dimensions        | 16-5/8" L x 12-3/4" W (front to back)            | Undermount Sink |
| Water Depth to Rim      | 5-5/8"                                           |                 |
| Water Depth to Overflow | N/A                                              |                 |
| Drain Hole              | 1-1/8"                                           |                 |

All measurements are approximate.

Тор

Front