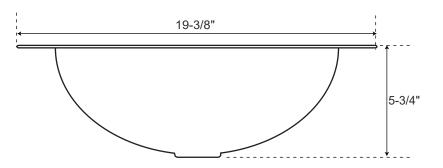

## SPECIFICATIONS

| Overall Dimensions      | 19-3/8" L x 15-1/2" W (front to back) x 5-3/4" H |                 |
|-------------------------|--------------------------------------------------|-----------------|
| Basin Dimensions        | 16-5/8" L x 12-3/4" W (front to back)            | Undermount Sink |
| Water Depth to Rim      | 5-5/8"                                           |                 |
| Water Depth to Overflow | N/A                                              |                 |
| Drain Hole              | 1-1/8"                                           |                 |

All measurements are approximate.

Тор

Front