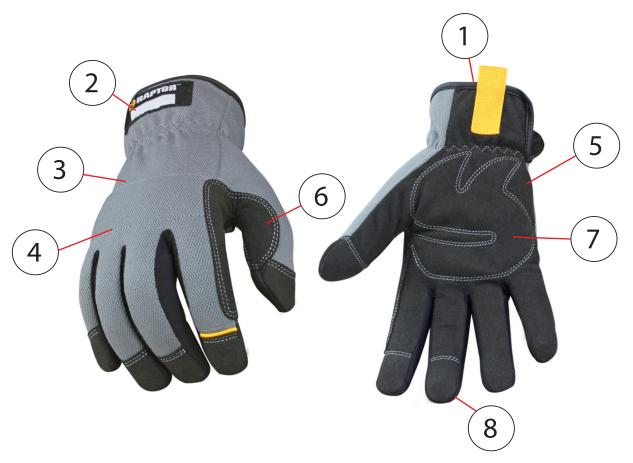

- 1 Slip fit cuff with pull tab allows for easy donning and doffing
- 2 ID tag for jobsite recognition
- 3 Directional stretch nylon top of hand wicks away heat and moisture
- 4 Internal knuckle padding on top of hand protects against bumps and scrapes
- 5 Durable synthetic suede base layer does not shrink, stretch or harden
- (6) Reinforced synthetic suede saddle provides extra protection in critical area
- 7 Padded palm dampens vibration and increases protection
- 8 Pin-Point fingertip sewing pattern enhances tactility