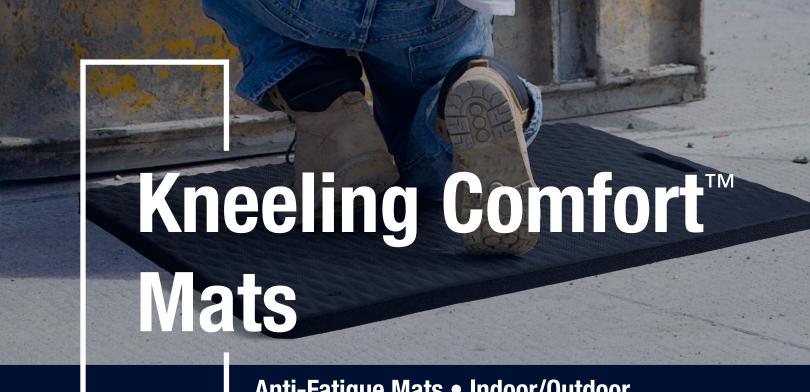

## **Kneeling Comfort™ Mats**

**Anti-Fatigue Mats • Indoor/Outdoor** 

## **Anti-Fatigue Mats • Indoor/Outdoor**

Kneeling Comfort is an anti-fatigue kneeling mat designed to alleviate the pain associated with kneeling for long periods or kneeling on hard surfaces.

- Comfortable 7/8" cushion reduces knee trauma and lower back stress
- Clean Closed-cell nitrile-blended rubber foam will not absorb liquids, and the 100% nitrile rubber surface easily wipes clean with soap and water
- **Durable** Welding safe; chemical resistant; surface is grease/oil proof, cushion is grease/oil resistant
- Safe Certified high-traction by the National Floor Safety Institute (NFSI)
- Convenient Built-in handle enables easy transportation and storage
- ESD rating of electrically conductive