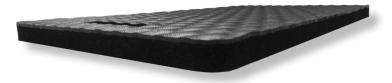

## Comfortable cushion

7/8" cushion reduces knee trauma and lower back stress

| Product No. 433 |                 |
|-----------------|-----------------|
| Size (in.)      | Shipping Weight |
| 12" x 22"       | 3 lbs.          |
| 18" x 30"       | 6 lbs.          |