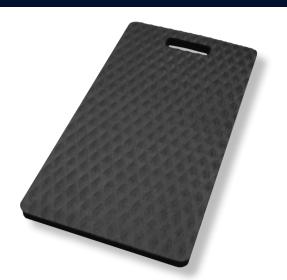

## Comfortable cushion

7/8" cushion reduces knee trauma and lower back stress

| Product No. 433 |                 |
|-----------------|-----------------|
| Size (in.)      | Shipping Weight |
| 12" x 22"       | 3 lbs.          |
| 18" x 30"       | 6 lbs.          |