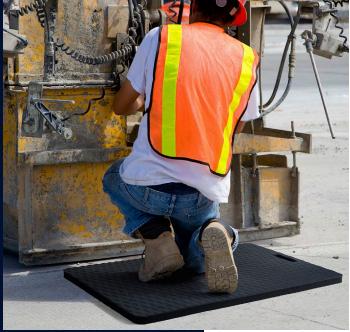

## **Anti-Fatigue Mats • Indoor/Outdoor**

Kneeling Comfort is an anti-fatigue kneeling mat designed to alleviate the pain associated with kneeling for long periods or kneeling on hard surfaces.

- Comfortable 7/8" cushion reduces knee trauma and lower back stress
- Clean Closed-cell nitrile-blended rubber foam will not absorb liquids, and the 100% nitrile rubber surface easily wipes clean with soap and water
- **Durable** Welding safe; chemical resistant; surface is grease/oil proof, cushion is grease/oil resistant
- Safe Certified high-traction by the National Floor Safety Institute (NFSI)
- Convenient Built-in handle enables easy transportation and storage
- ESD rating of electrically conductive

## **Kneeling Comfort™ Mats**

**Anti-Fatigue Mats • Indoor/Outdoor** 