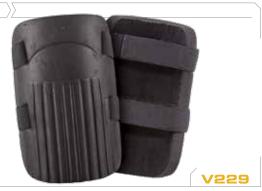

## PROFESSIONAL HEAVY-DUTY MOLDED **RUBBER KNEEPADS**

SURFACE

MS - MULTI-SURFACE

**RUBBER** 

- Flat face and deep cup design for added stability.
- Thick cushioned rubber for heavy industrial use.
- Double adjustable leather straps with steel buckles for secure fit.
- One size fits most.