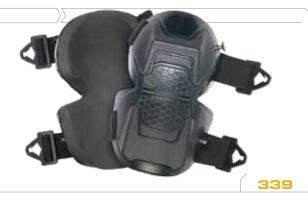

## ARMOR-FLEX KNEEPAD

SURFACE MS - MULTI-SURFACE

FOAM

- Dense, laser cut, closed-cell foam for a better fit and added protection.
- Side-cut cap and pad design for comfort and mobility.
- Web and elastic straps with quick-clip connectors.
- Flexible cap.
- One size fits most.