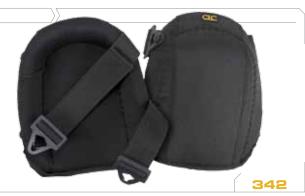

## **HEAVY-DUTY FLOORING KNEEPADS**

SURFACE

FS - FLOORING SURFACE

2X FOAM

- Heavy-duty construction throughout.
- Comfortable foam padding for extra protection.
- Slide buckle style fastening system with adjustable straps for convenience and fit.
- One size fits most.