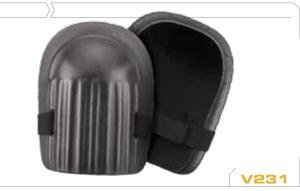

## **DURABLE FOAM KNEEPADS**

SURFACE

GS - GENERAL SURFACE

**FOAM** 

- Extra length, thick molded foam for comfort and protection.
- Hook and loop fasteners.
- Double adjustable elastic straps for a better fit.
- One size fits most.

## **DELUXE FOAM KNEEPADS**

**SURFACE** 

GS - GENERAL SURFACE

**FOAM** 

- Molded foam for comfort.
- Adjustable elastic strap.
- Hook and loop fasteners.
- One size fits most.

# **ULTRA-LIGHT KNEEPADS**

SURFACE

GS - GENERAL SURFACE

FOAM

- Lightweight foam pad.
- Hook and loop fasteners.
- Adjustable elastic straps. One size fits most.