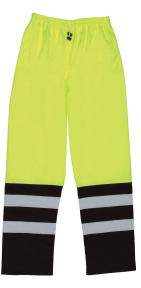

## **S849** Rain Pants

- 100% polyester woven 300D oxford with PU coating
- Elastic waist with drawstring
- Snap ankle closure
- Pocket slits on side with rain guard
- Class E (for Ensemble) when worn without other ANSI/ISEA 107-2015 compliant garments
- Class 3 when worn with a Class 2 or Class 3 upper garment
- Meets all levels of water protection, up to and including "waterproof" per ANSI/ISEA 107