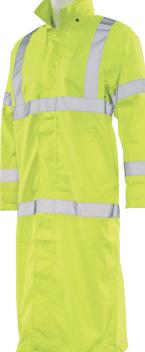

## S860BIB Rain Bib

- 100% polyester 300D with PU coating
  Adjustable snaps on leg opening
- and back waist
- Snap fly closure
- Upper chest pocket: 1 large pocket with zipper, 1 cell phone pocket, 4 pen compartments
- 2 large back pockets
- Adjustable suspender straps
- Class E (for Ensemble) when worn without other ANSI/SEA 107-2015 compliant garments
- Class 3 when worn with a Class 2 or Class 3 upper garment
- Meets all levels of water protection, up to and including "waterproof" per ANSI/ISEA 107