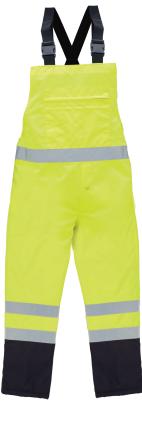

## S860BIB Rain Bib

- 100% polyester 300D with PU coating
  Adjustable snaps on leg opening
- and back waist
- Snap fly closure
- Upper chest pocket: 1 large pocket with zipper, 1 cell phone pocket, 4 pen compartments
- 2 large back pockets
- Adjustable suspender straps
- Class E (for Ensemble) when worn without other ANSI/SEA 107-2015 compliant garments
- Class 3 when worn with a Class 2 or Class 3 upper garment
- Meets all levels of water protection, up to and including "waterproof" per ANSI/ISEA 107