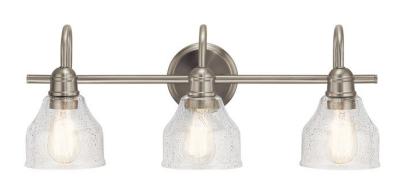

## **FIXTURE ATTRIBUTES**

| Н | 0 | u | S | ii | 1 | g |  |
|---|---|---|---|----|---|---|--|
|   |   |   |   |    |   |   |  |

Socket Wire

Clear Seeded Diffuser Description Primary Material STEEL

**Product/Ordering Information** 

45973NI Finish Brushed Nickel Style Industrial UPC 783927551915