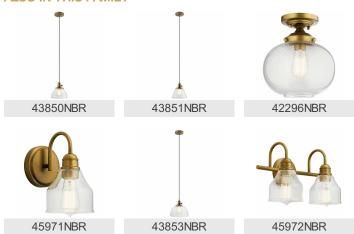

|                          |
| Lamp Included                                   | Not Included             |

Lamp Included Not Included Lamp Type A19 Light Source Incandescent Max or Nominal Watt 75W # of Bulbs/LED Modules 3 Socket Type Medium 150"

Mounting/Installation

Install Glass Up or Down Yes Interior/Exterior Interior Location Rating Damp Mounting Weight 2.40 LBS

## **FIXTURE ATTRIBUTES**

| Н | 0 | u | S | ii | 1 | g |  |
|---|---|---|---|----|---|---|--|
|   |   |   |   |    |   |   |  |

Socket Wire

Clear Seeded Diffuser Description Primary Material STEEL

**Product/Ordering Information** 

45973NI Finish Brushed Nickel Style Industrial UPC 783927551915

# **Finish Options**

Brushed Nickel

Natural Brass

Olde Bronze



## **ALSO IN THIS FAMILY**