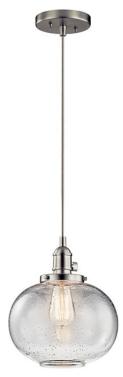

### **FIXTURE ATTRIBUTES**

| н | 0 | u | SI | ın | a |
|---|---|---|----|----|---|

Mounting Style Mounting Weight

Diffuser Description Clear Seeded Primary Material GLASS

# **Product/Ordering Information**

 SKU
 43852NI

 Finish
 Brushed Nickel

 Style
 Industrial

 UPC
 783927469135