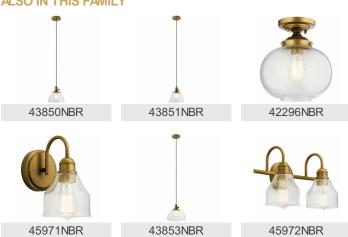

>1<br>Medium<br>105" |  |
| Mounting/Installation                                                                                   |                                                                    |  |
| Interior/Exterior<br>Location Rating                                                                    | Interior<br>Dry                                                    |  |

Cord

1.30 LBS

### **FIXTURE ATTRIBUTES**

| н | 0 | u | SI | ın | a |
|---|---|---|----|----|---|

Mounting Style Mounting Weight

Diffuser Description Clear Seeded Primary Material GLASS

# **Product/Ordering Information**

 SKU
 43852NI

 Finish
 Brushed Nickel

 Style
 Industrial

 UPC
 783927469135

### **Finish Options**

В

Brushed Nickel



Natural Brass



Olde Bronze



### **ALSO IN THIS FAMILY**