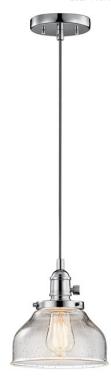

### **FIXTURE ATTRIBUTES**

| Н | o | u | s | i | n | q |  |
|---|---|---|---|---|---|---|--|
|   | _ |   | _ | - |   | J |  |

Mounting Style

Mounting Weight

Diffuser Description Clear Seeded Primary Material GLASS

# **Product/Ordering Information**

 SKU
 43850CH

 Finish
 Chrome

 Style
 Industrial

 UPC
 783927469067

### **Finish Options**

Brushed Nickel

Chrome

Natural Brass

Olde Bronze