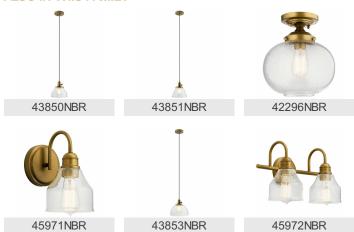

nting/Installation                                                                                   |                                                                    |
| Interior/Exterior<br>Location Rating                                                                    | Interior<br>Dry                                                    |

Cord

1.10 LBS

### **FIXTURE ATTRIBUTES**

| Н | o | u | s | i | n | q |  |
|---|---|---|---|---|---|---|--|
|   | _ |   | _ | - |   | J |  |

Mounting Style

Mounting Weight

Diffuser Description Clear Seeded Primary Material GLASS

# **Product/Ordering Information**

 SKU
 43850CH

 Finish
 Chrome

 Style
 Industrial

 UPC
 783927469067

### **Finish Options**

Brushed Nickel

Chrome

Natural Brass

Olde Bronze



### **ALSO IN THIS FAMILY**