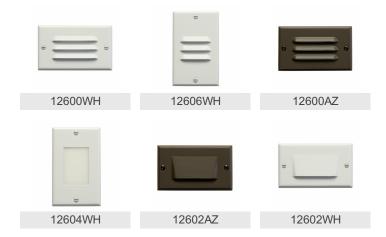

g Damp

Mounting Style 1-Gang Recepticle Outlet Box

Mounting Weight 0.58 LBS

**Photometrics** 

**Light Source**Delivered Lumens

Lamp Included

Light Source

Dimmable

Color Rendering Index 85
Color Temperature Range 2941-3164
Delivered Efficacy (Lumens/Watt) 9
Kelvin Temperature 3000K

### **FIXTURE ATTRIBUTES**

| Housing                      |                |
|------------------------------|----------------|
| Primary Material             | ALUMINUM       |
| Product/Ordering Information |                |
| SKU                          | 12676NI        |
| Finish                       | Brushed Nickel |
| Style                        | Other          |
| UPC                          | 783927441865   |

## **Finish Options**

Bru

**Brushed Nickel** 





# **ALSO IN THIS FAMILY**